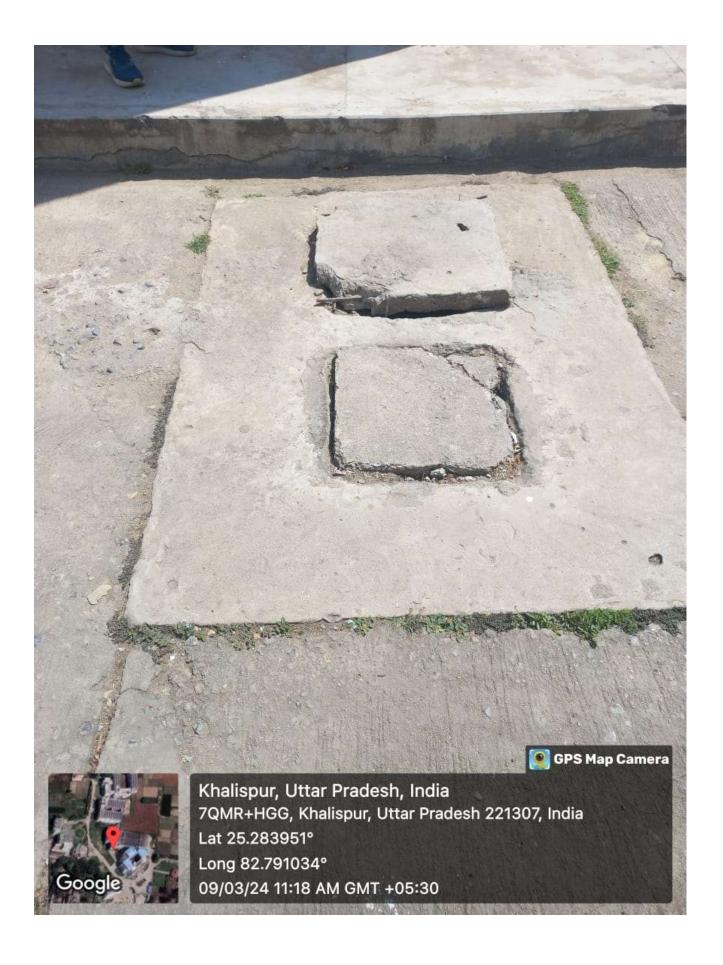

## **Water conservation**

The Tube well and underground water is only sources of water on campus and in the hostels. Water is used for drinking purpose, toilets, and gardening. The wastewater from the RO water purifier is used for gardening purpose. Rainwater harvesting units are also functional for recharging groundwater level.