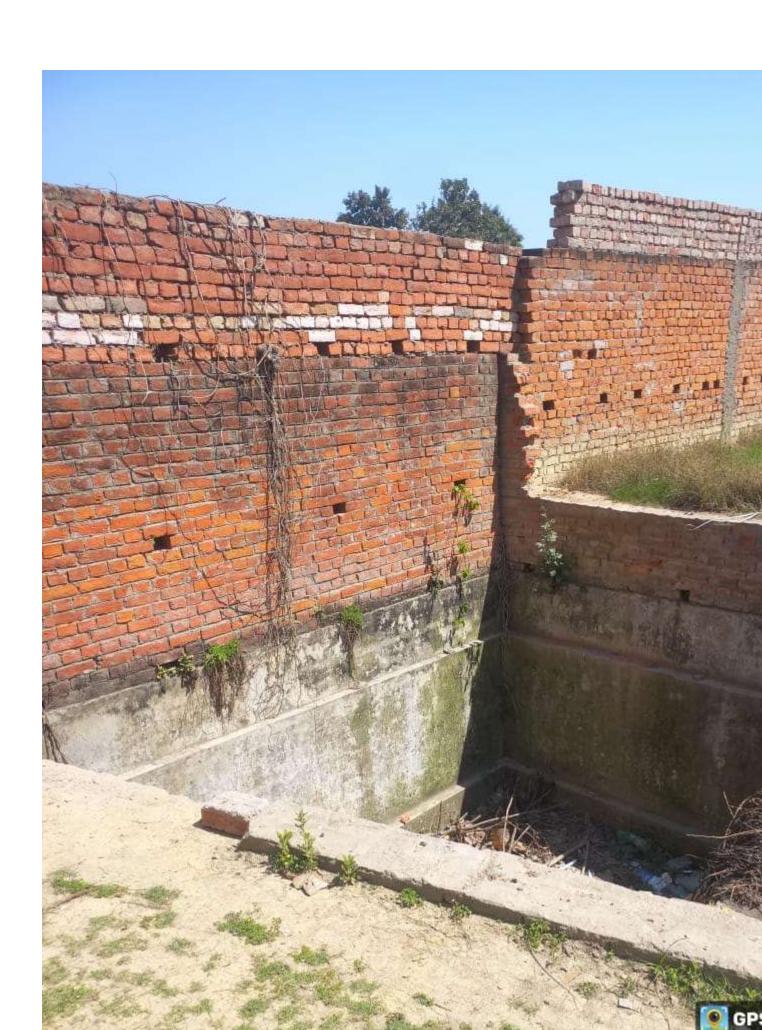

## **Water conservation**

The Tube well and underground water is only sources of water on campus and in the hostels. Water is used for drinking purpose, toilets, and gardening. The wastewater from the RO water purifier is used for gardening purpose. Rainwater harvesting units are also functional for recharging groundwater level.