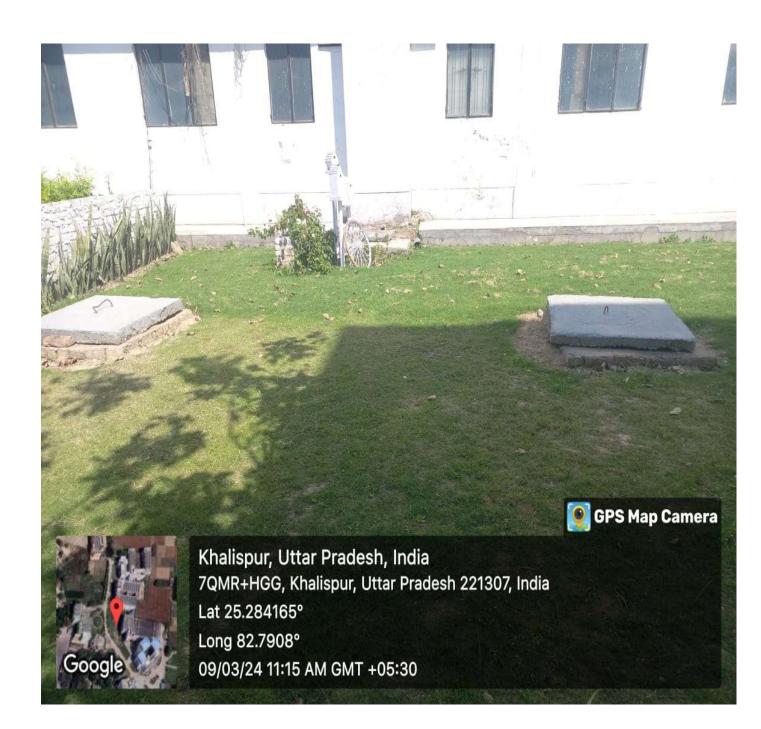

## **Water conservation**

The Tube well and underground water is only sources of water on campus and in the hostels. Water is used for drinking purpose, toilets, and gardening. The wastewater from the RO water purifier is used for gardening purpose. Rainwater harvesting units are also functional for recharging groundwater level.