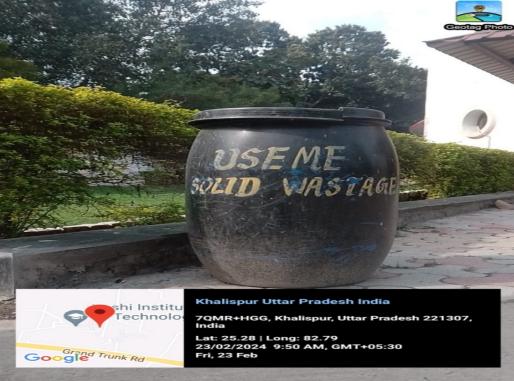

## **Solid waste management:**

**Figure 1:** Dustbin for collecting biodegradable waste placed near entry gate of campus. Such bins are placed at various locations inside whole campus.

**Figure 2:** Dustbin for solid waste collection at Third floor, Block A. Such types of bins are placed at each floor of every building located inside campus.