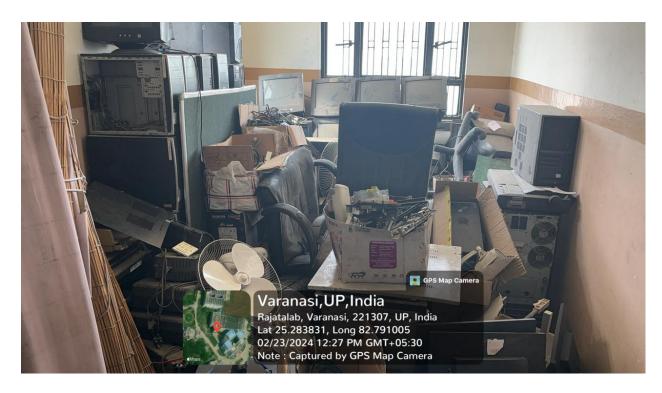

## 3.E-Waste management

Figure 14: Dedicated collection point for storing broken computers, fans, keyboard, wires etc before disposal.