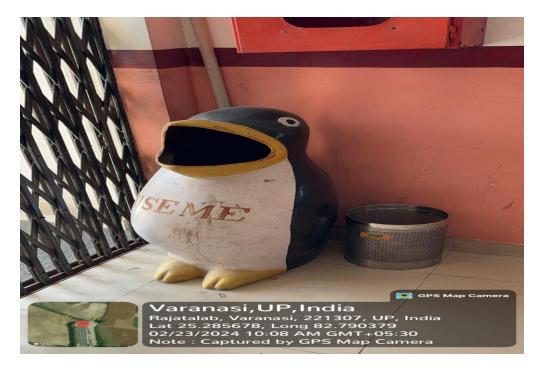

## **Solid waste management:**

**Figure 1:** Dustbin for collecting biodegradable waste placed near entry gate of campus. Such bins are placed at various locations inside whole campus.

**Figure 2:** Dustbin for solid waste collection at Third floor, Block A. Such types of bins are placed at each floor of every building located inside campus.

**Figure 3:** Dustbin for solid waste collection at First floor, Block A. Such types of bins are strategically placed at each floor of every building located inside campus.

**Figure 4:** Dustbin for solid waste collection at Entry Gate, Block B. Such types of bins are strategically placed at each floor of every building located inside campus.