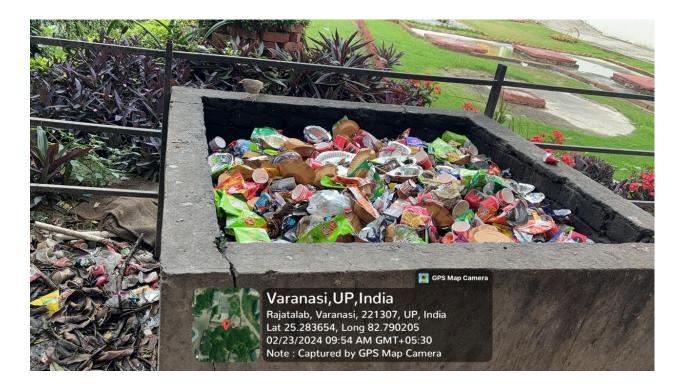

Figure 5: Dustbin placed at every faculty chamber for easy collection of waste at source.

Figure 6. Garbage collection point for solid non-biodegradable waste generated in mess

Figure 7. Garbage collection point situated at backend of institute for easy disposal.