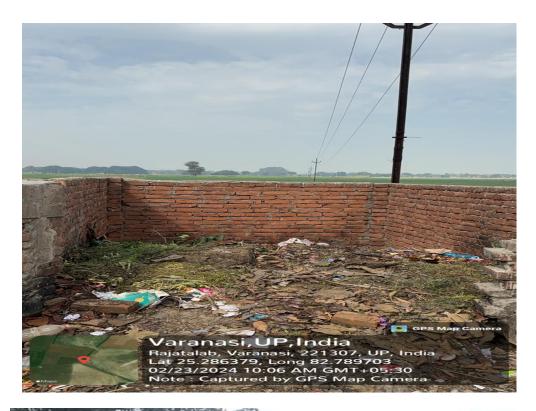

Figure 5: Dustbin placed at every faculty chamber for easy collection of waste at source.

Figure 6. Garbage collection point for solid non-biodegradable waste generated in mess

Figure 7. Garbage collection point situated at backend of institute for easy disposal.