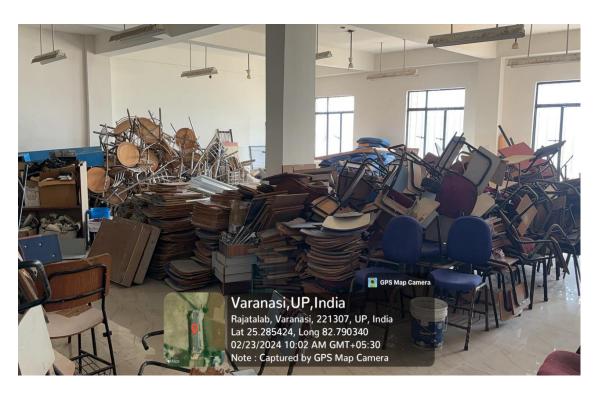

Figure 8. Strategically placed dustbin for solid waste collection near entry gate of canteen.

Figure 9: Dustbin placed at entry gate of Block D for collecting solid waste

**Figure 10:** Dedicated collection area for collecting broken furniture and other solid waste for further disposal.