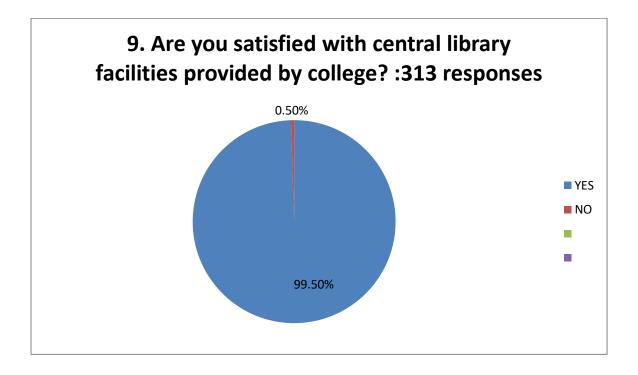

## Analysis of the Survey

Α.

**B:** 

**Student Satisfaction Survey on Teaching Learning Process – Questionnaire** 