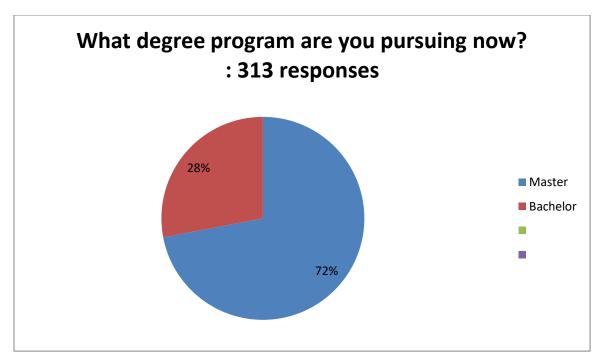

| Category : Student Satisfaction Survey      |          |
|---------------------------------------------|----------|
| Total number of student's feedback recorded | : 313    |
| Total number of questions attempted         | : 10     |
| Feedback type                               | : Online |