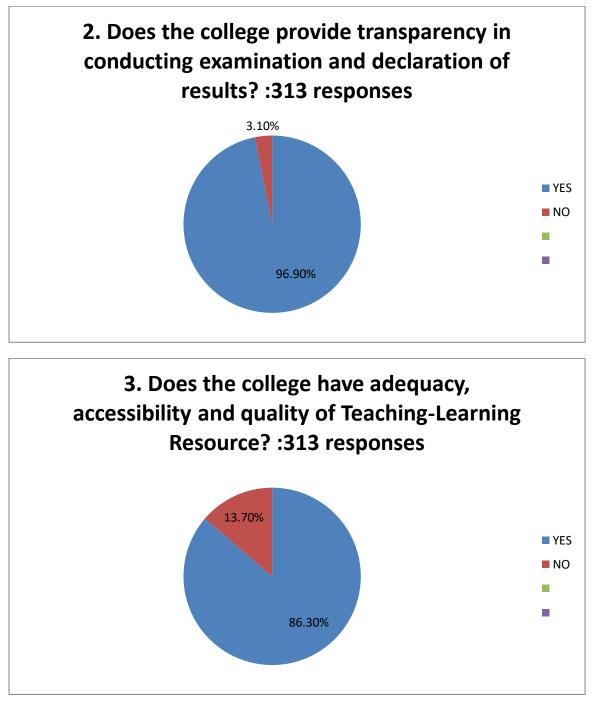

## Analysis of the Survey

Α.

**B:** 

**Student Satisfaction Survey on Teaching Learning Process – Questionnaire** 