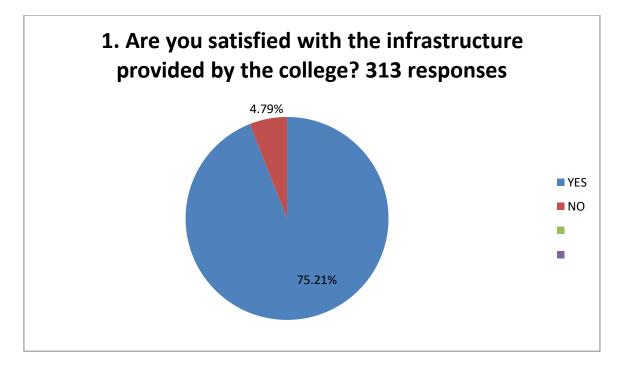

## Analysis of the Survey

Α.

**B:** 

**Student Satisfaction Survey on Teaching Learning Process – Questionnaire** 