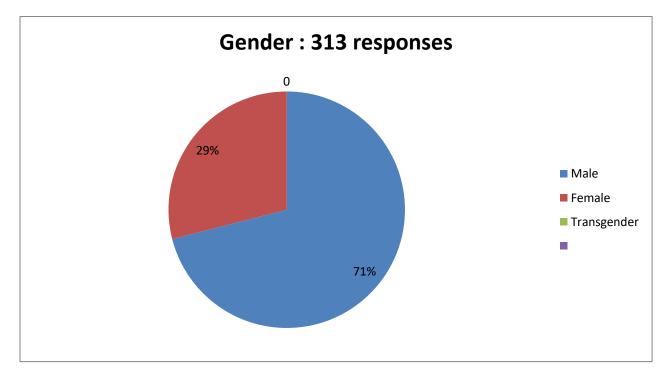

| Category : Student Satisfaction Survey      |          |
|---------------------------------------------|----------|
| Total number of student's feedback recorded | : 313    |
| Total number of questions attempted         | : 10     |
| Feedback type                               | : Online |