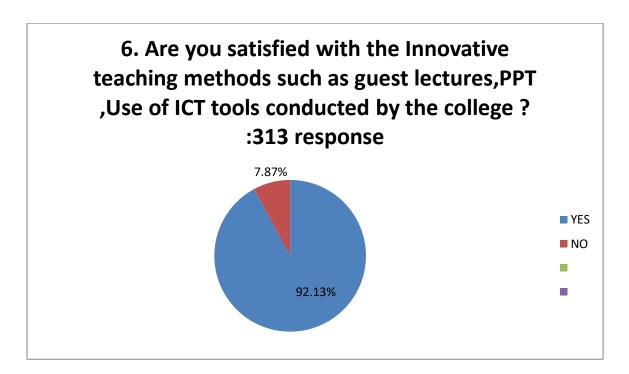

## Analysis of the Survey

Α.

**B:** 

**Student Satisfaction Survey on Teaching Learning Process – Questionnaire** 