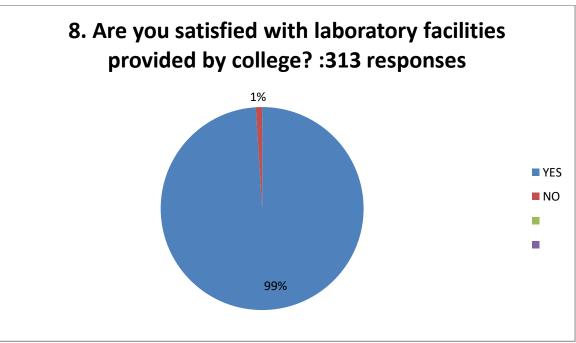

## Analysis of the Survey

Α.

**B:** 

**Student Satisfaction Survey on Teaching Learning Process – Questionnaire** 