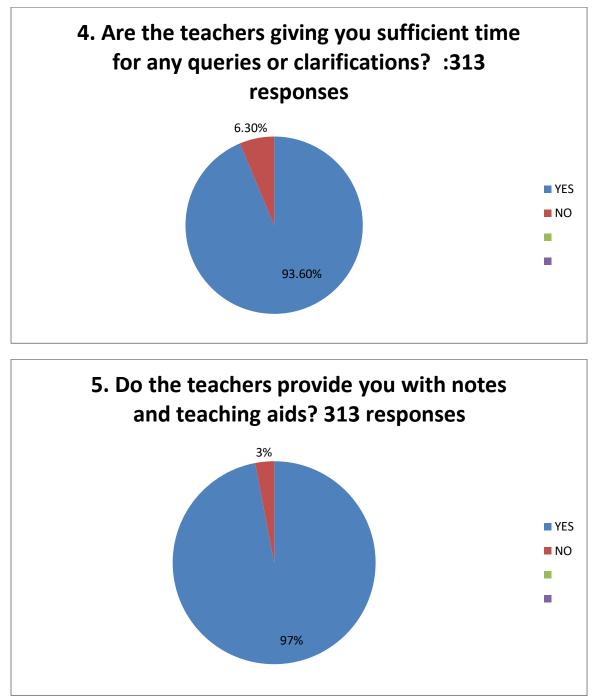

## Analysis of the Survey

Α.

**B:** 

**Student Satisfaction Survey on Teaching Learning Process – Questionnaire** 