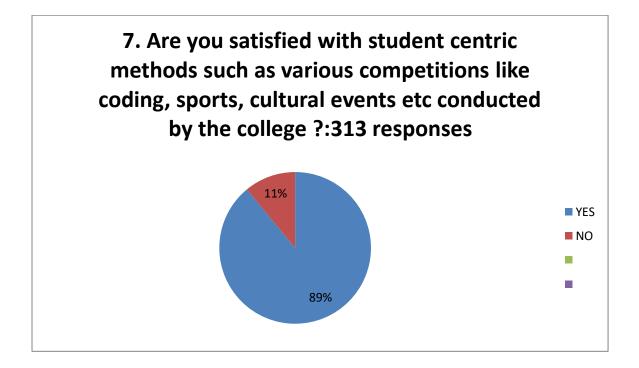

## Analysis of the Survey

Α.

**B:** 

**Student Satisfaction Survey on Teaching Learning Process – Questionnaire** 