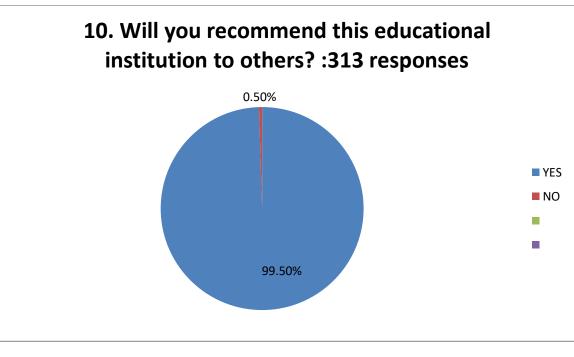

## Analysis of the Survey

Α.

**B:** 

**Student Satisfaction Survey on Teaching Learning Process – Questionnaire** 