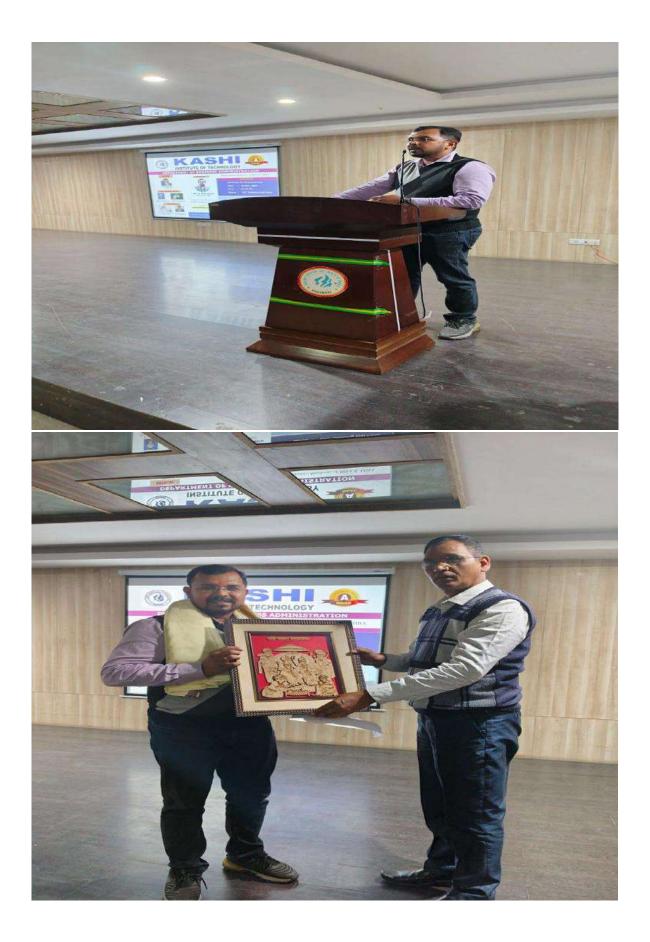

### Department of Business Administration

Seminar On HR Policy for Entrepreneurs

Place: SEMINAR HALL (CRC BUILDING) 2<sup>N0</sup> Floor

Date: 06 November, 2023

Total Students: 75 Students (MBA )

A Session was organized on December 6, 2023 by the Masters of department of business administration, Kashi institute of technology, Varanasion the most Popular, mentioned and Stated topic "HR Policy for Entrepreneurs".

All the student of BBA and MBA were a part of the elucidative programme. The session started at the scheduled time 2/30 pm with the welcoming of the Speaker Mr. Subhanwesha Mahapatra who is the delegate of National Dairy Development Board and also working as HR& Admin Head at Parag Dairy, Varansi By the students of MBA. Felicitation of guest Speaker was greatly done by the anchors. Hospitality was also done by the MBA students.

The DEPUTY DIRECTOR of KIT, Dr. A.K. Yadav along with the guest speaker expresses their Gratitude to divine power Maa Saraswati BY lightening the Lamp. Welcome speech was also done by the anchors. And then Dr. A.K. Yaday ingrained All of us with his valuable inputs. The Technical assistance was provided by the students of MBA. Discipline incharges were all the CRs from & MBA. Thereafter, Mr. S. Mahapatra was called upon the stage to throw some light on the topic. An Interactive concourse ignited the inquisitiveness of participants and also faculties of

The informative workshop culminated with a vote of thanks by student of MBA.

In his honor, the speaker was venerated with shawl and a memorandum by the organizing head, Dr. A.K. Yadavand DeanDr.D.M.srivastava.Aneventeannot end without giving a tribute to our nation. So in the end, we all stood up for the National Anthem