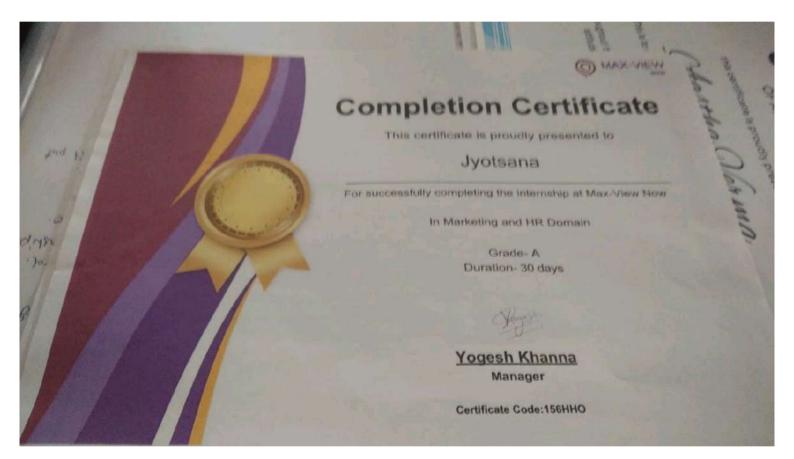

Mr. Vishal Rai

(Assistance Professor)

This is to certify that Jyotsana of Master Of Business Administration (M.B.A.) Session 2022-23 Project-2 on the Topic "A study on emerging technology in PERSONALIZED MEDICINE " as partial fulfilment of mini project Master of Business Administration the Research report submitted by her is a genuine and the same is being submitted for evaluation.

30.60

(Ms. Ayushi Gupta) Date: .21.7.7.4-2023 Place: Varanasi

### CERTIFICATE

This is to certify that Jyotsana of Master Of Business Administration (M.B.A.) Session 2022-23 Project-2 on the Topic "A study on emerging technology in PERSONALIZED MEDICINE " as partial fulfilment of mini project Master of Business Administration the Research report submitted by her is a genuine and the same is being submitted for evaluation.

30.60

(Ms. Ayushi Gupta) Date: .21.7.7.4-2023 Place: Varanasi

(NAAC- A grade accredited institution), ISO 9001-2015 (QUALITY MANAGEMENT SYSTE Managed by: JAIN EDUCATION SOCIETY E-mail : info@kashiit.ac.in, Website : www.kashii@,c.in