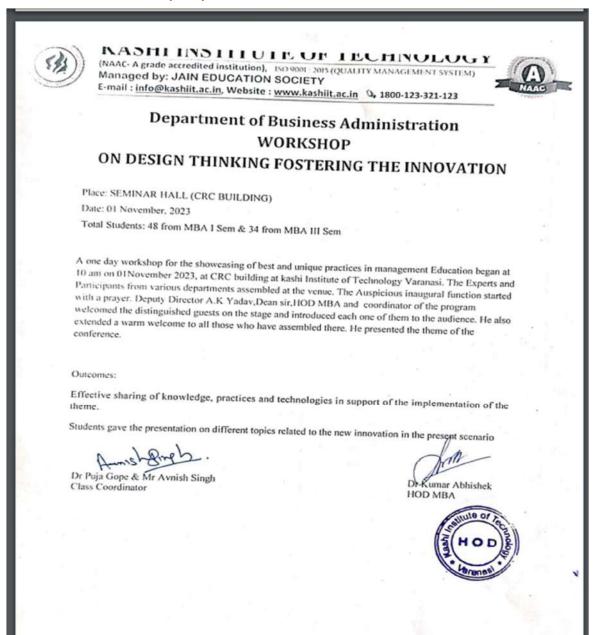

### Department of Business Administration WORKSHOP ON DESIGN THINKING FOSTERING THE INNOVATION

Place: SEMINAR HALL (CRC BUILDING)

Date: 01 November, 2023

Total Students: 48 from MBA I Sem & 34 from MBA III Sem

A one day workshop for the showcasing of best and unique practices in management Education began at 10 am on 01November 2023, at CRC building at kashi Institute of Technology Varanasi. The Experts and Participants from various departments assembled at the venue. The Auspicious inaugural function started with a prayer. Deputy Director A.K Yadav,Dean sir,HOD MBA and coordinator of the program welcomed the distinguished guests on the stage and introduced each one of them to the audience. He also extended a warm welcome to all those who have assembled there. He presented the theme of the conference.

Outcomes:

Effective sharing of knowledge, practices and technologies in support of the implementation of the theme.

Students gave the presentation on different topics related to the new innovation in the present scenario

Dr Puja Gope & Mr Avnish Singh Class Coordinator

D)-Kumar Abhishek HOD MBA

Manage by: Jain Education Society

23 km Milestone, Varanasi- Allahabad Road, Mirzamurad, Varanasi (U. P.) E-mail: <u>kashi inst.tech@gmail.com</u> Website: <u>www.kitvns.com</u> Ph.- 0542- 2637777, 78 Fax- 0542-263768