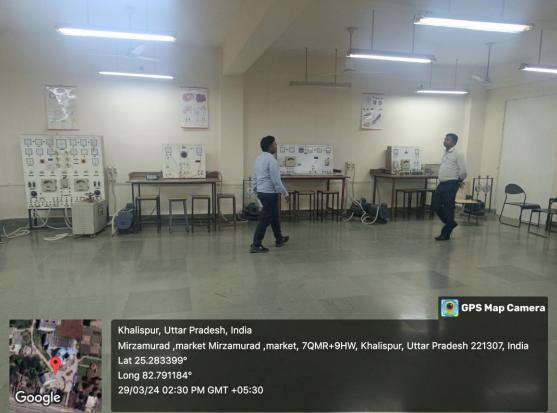

### **EN / EC Engineering**

 Khalispur, Uttar Pradesh, India

 QMR+HGG, Khalispur, Uttar Pradesh 221307, India

 Lat 25.284349°

 Dog 82.790828°

 29/03/24 03:15 PM GMT +05:30