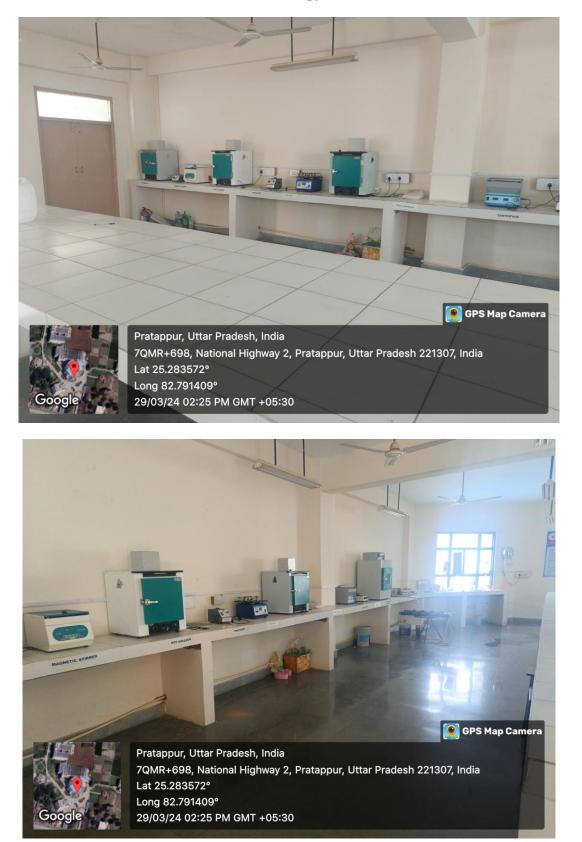

### **Chemistry Lab**

Khalispur, Uttar Pradesh, India Mirzamurad, 23 KM, Varanasi - Allahabad Rd, Khalispur, Uttar Pradesh 221307, India Lat 25.283681° Long 82.791393°

18/03/24 01:03 PM GMT +05:30