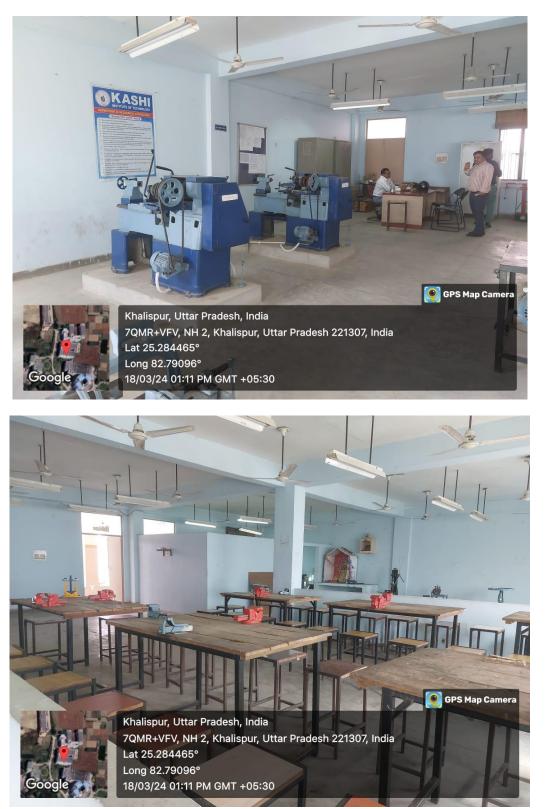

## **Mechanical Engineering**

Khalispur, Uttar Pradesh, India 7QMR+VFV, NH 2, Khalispur, Uttar Pradesh 221307, India Lat 25.28442° Long 82.790869° 29/03/24 03:06 PM GMT +05:30

Goog

🧕 GPS Map Camera