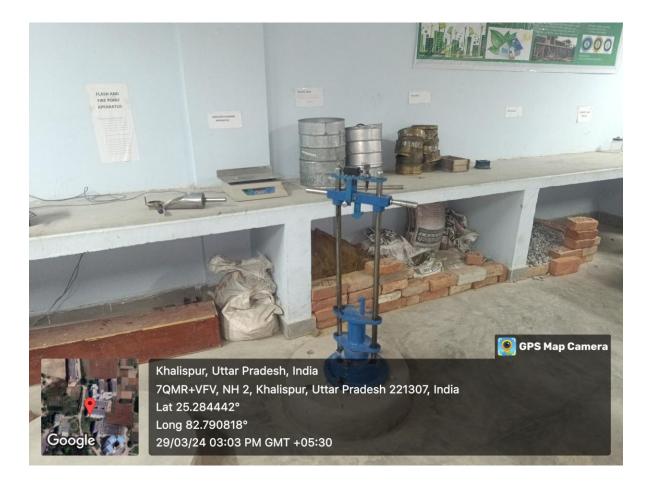

# Laboratories

## **Mechanical Engineering**





Khalispur, Uttar Pradesh, India 7QMR+VFV, NH 2, Khalispur, Uttar Pradesh 221307, India Lat 25.28442° Long 82.790869° 29/03/24 03:06 PM GMT +05:30

Goog

🧕 GPS Map Camera





### **EN / EC Engineering**



 Khalispur, Uttar Pradesh, India

 QMR+HGG, Khalispur, Uttar Pradesh 221307, India

 Lat 25.284349°

 Dog 82.790828°

 29/03/24 03:15 PM GMT +05:30



### **Civil Engineering**











### **Biotechnology LAB**



















### **Chemistry Lab**







Khalispur, Uttar Pradesh, India Mirzamurad, 23 KM, Varanasi - Allahabad Rd, Khalispur, Uttar Pradesh 221307, India Lat 25.283681° Long 82.791393°



18/03/24 01:03 PM GMT +05:30



### Workshop