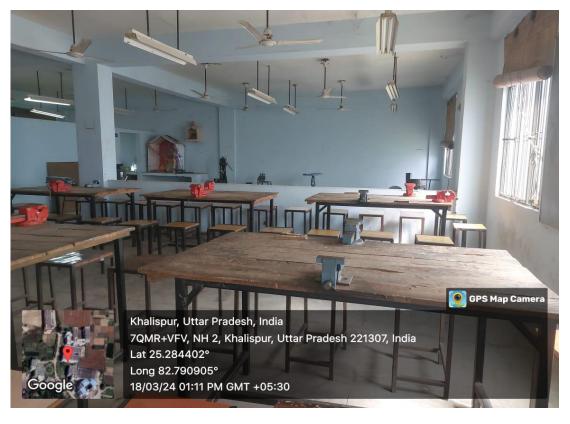

# Laboratories

## **Mechanical Engineering**





Khalispur, Uttar Pradesh, India 7QMR+VFV, NH 2, Khalispur, Uttar Pradesh 221307, India Lat 25.28442° Long 82.790869° 29/03/24 03:06 PM GMT +05:30

Goog

🧕 GPS Map Camera





### **EN / EC Engineering**



 Khalispur, Uttar Pradesh, India

 QMR+HGG, Khalispur, Uttar Pradesh 221307, India

 Lat 25.284349°

 Dog 82.790828°

 29/03/24 03:15 PM GMT +05:30



### **Civil Engineering**











### **Biotechnology LAB**



















### **Chemistry Lab**







Khalispur, Uttar Pradesh, India Mirzamurad, 23 KM, Varanasi - Allahabad Rd, Khalispur, Uttar Pradesh 221307, India Lat 25.283681° Long 82.791393°



18/03/24 01:03 PM GMT +05:30



### Workshop