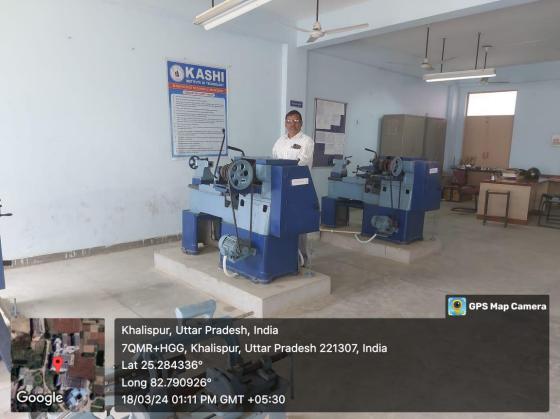

# Laboratories

## **Mechanical Engineering**





Khalispur, Uttar Pradesh, India 7QMR+VFV, NH 2, Khalispur, Uttar Pradesh 221307, India Lat 25.28442° Long 82.790869° 29/03/24 03:06 PM GMT +05:30

Goog

🧕 GPS Map Camera





### **EN / EC Engineering**



 Khalispur, Uttar Pradesh, India

 QMR+HGG, Khalispur, Uttar Pradesh 221307, India

 Lat 25.284349°

 Dog 82.790828°

 29/03/24 03:15 PM GMT +05:30



### **Civil Engineering**











### **Biotechnology LAB**



















### **Chemistry Lab**







Khalispur, Uttar Pradesh, India Mirzamurad, 23 KM, Varanasi - Allahabad Rd, Khalispur, Uttar Pradesh 221307, India Lat 25.283681° Long 82.791393°



18/03/24 01:03 PM GMT +05:30



### Workshop