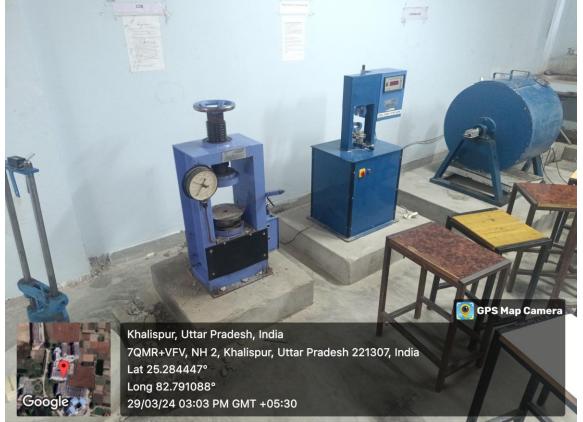

# Laboratories

## **Mechanical Engineering**





Khalispur, Uttar Pradesh, India 7QMR+VFV, NH 2, Khalispur, Uttar Pradesh 221307, India Lat 25.28442° Long 82.790869° 29/03/24 03:06 PM GMT +05:30

Goog

🧕 GPS Map Camera





### **EN / EC Engineering**



 Khalispur, Uttar Pradesh, India

 QMR+HGG, Khalispur, Uttar Pradesh 221307, India

 Lat 25.284349°

 Dog 82.790828°

 29/03/24 03:15 PM GMT +05:30



### **Civil Engineering**











### **Biotechnology LAB**



















### **Chemistry Lab**







Khalispur, Uttar Pradesh, India Mirzamurad, 23 KM, Varanasi - Allahabad Rd, Khalispur, Uttar Pradesh 221307, India Lat 25.283681° Long 82.791393°



18/03/24 01:03 PM GMT +05:30



### Workshop