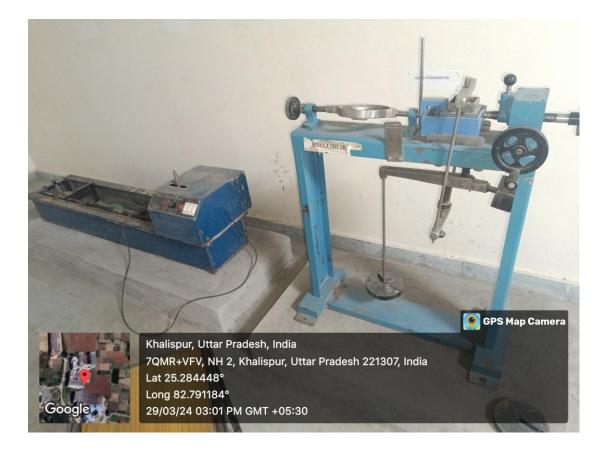

# Laboratories

## **Mechanical Engineering**





Khalispur, Uttar Pradesh, India 7QMR+VFV, NH 2, Khalispur, Uttar Pradesh 221307, India Lat 25.28442° Long 82.790869° 29/03/24 03:06 PM GMT +05:30

Goog

🧕 GPS Map Camera





### **EN / EC Engineering**



 Khalispur, Uttar Pradesh, India

 QMR+HGG, Khalispur, Uttar Pradesh 221307, India

 Lat 25.284349°

 Dog 82.790828°

 29/03/24 03:15 PM GMT +05:30



### **Civil Engineering**











### **Biotechnology LAB**



















### **Chemistry Lab**







Khalispur, Uttar Pradesh, India Mirzamurad, 23 KM, Varanasi - Allahabad Rd, Khalispur, Uttar Pradesh 221307, India Lat 25.283681° Long 82.791393°



18/03/24 01:03 PM GMT +05:30



### Workshop