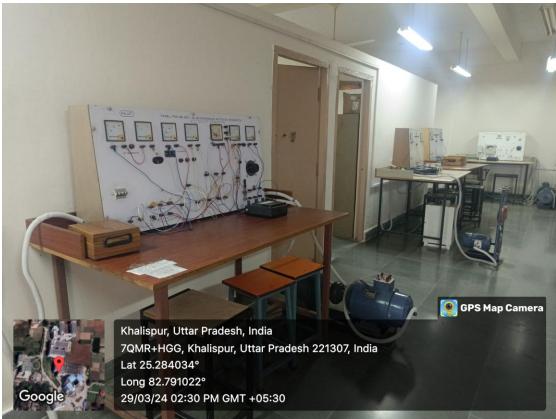

### **EN / EC Engineering**

 Khalispur, Uttar Pradesh, India

 QMR+HGG, Khalispur, Uttar Pradesh 221307, India

 Lat 25.284349°

 Dog 82.790828°

 29/03/24 03:15 PM GMT +05:30