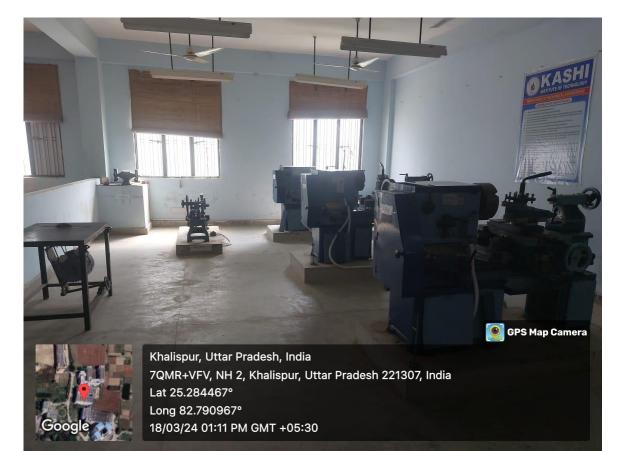

## **Mechanical Engineering**

Khalispur, Uttar Pradesh, India 7QMR+VFV, NH 2, Khalispur, Uttar Pradesh 221307, India Lat 25.28442° Long 82.790869° 29/03/24 03:06 PM GMT +05:30

Goog

🧕 GPS Map Camera