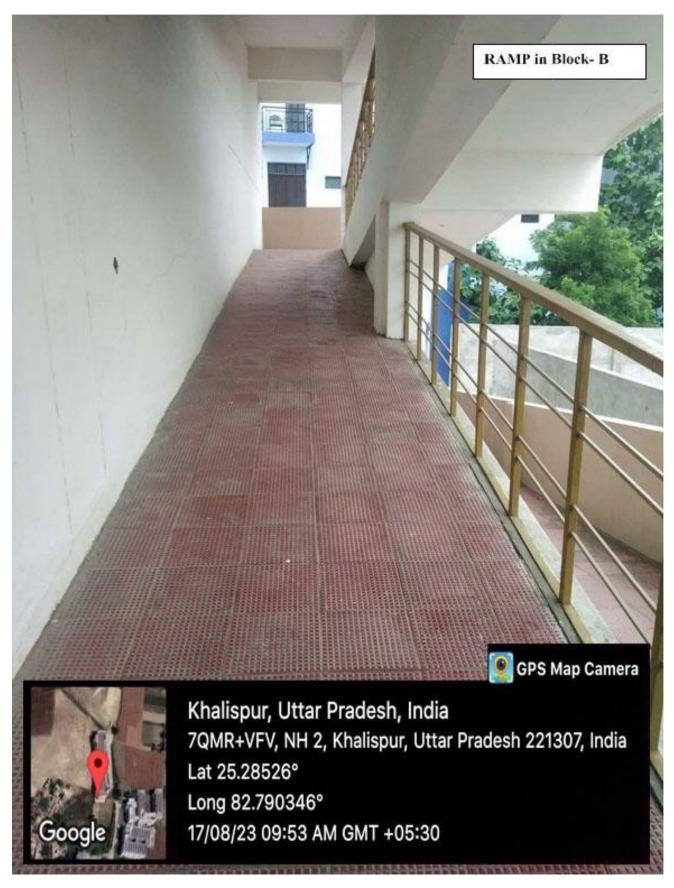

## **Disable Friendly Environment**

Institute provides counseling for the students with disabilities on the type of courses in which they can do better.

- Ramps, lifts, and toilets are available to make the environment accessible for everyone including disabled persons.
- Facilities are provided time to time as per government policies.
- Specific software is available through which visually impaired students can easily access theirstudy materials online.
- Staff members are trained to handle/ assist persons with disabilities, including persons withlearning disabilities.