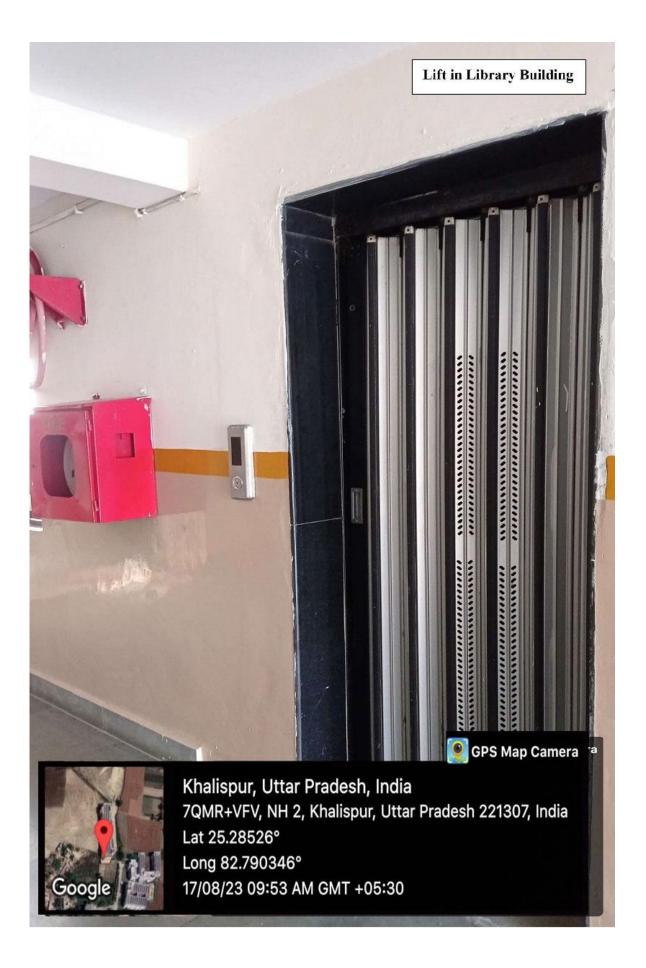

## THE INSTITUTE HAS DISABLED-FRIENDLY AND BARRIER FREE ENVIROMENT

| Our Institute Provides                                     |           |  |
|------------------------------------------------------------|-----------|--|
| Built Environment with ramps/lifts for easy access to      |           |  |
| Classrooms.                                                | Available |  |
| Divyangjan-friendly washrooms.                             | Available |  |
| Signage including tactile path, lights, display boards and |           |  |
| signposts                                                  | Available |  |
| Assistive technology and facilities for persons with       |           |  |
| Divyangjan accessible website, Screen-reading software,    | NA        |  |
| mechanized equipment                                       |           |  |
| Provision for enquiry and information: Human assistance,   |           |  |
| reader, scribe, soft copies for reading material, screen   | NA        |  |
| reading                                                    |           |  |