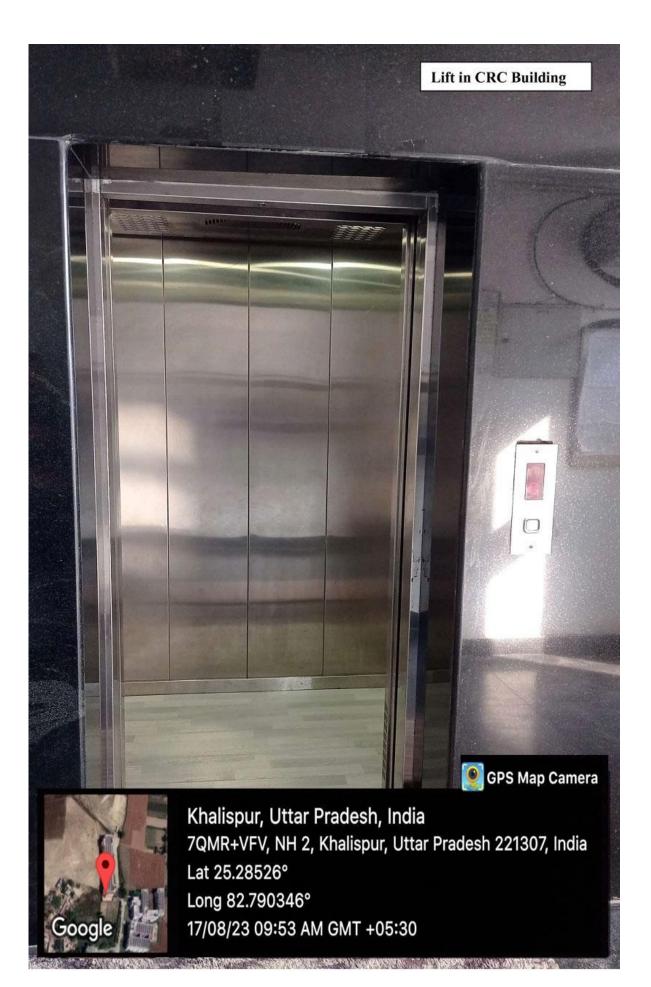

## THE INSTITUTE HAS DISABLED-FRIENDLY AND BARRIER FREE ENVIROMENT

| Our Institute Provides                                     |           |  |
|------------------------------------------------------------|-----------|--|
| Built Environment with ramps/lifts for easy access to      |           |  |
| Classrooms.                                                | Available |  |
| Divyangjan-friendly washrooms.                             | Available |  |
| Signage including tactile path, lights, display boards and |           |  |
| signposts                                                  | Available |  |
| Assistive technology and facilities for persons with       |           |  |
| Divyangjan accessible website, Screen-reading software,    | NA        |  |
| mechanized equipment                                       |           |  |
| Provision for enquiry and information: Human assistance,   |           |  |
| reader, scribe, soft copies for reading material, screen   | NA        |  |
| reading                                                    |           |  |