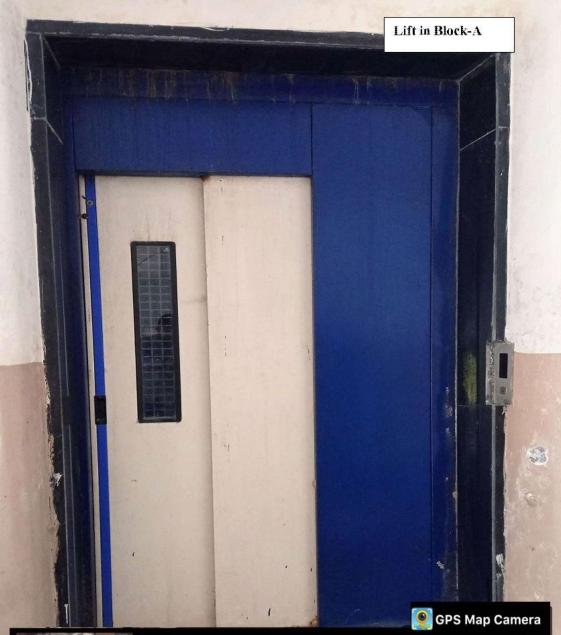

## **Disable Friendly Environment**

Institute provides counseling for the students with disabilities on the type of courses in which they can do better.

- Ramps, lifts, and toilets are available to make the environment accessible for everyone including disabled persons.
- Facilities are provided time to time as per government policies.
- Specific software is available through which visually impaired students can easily access theirstudy materials online.
- Staff members are trained to handle/ assist persons with disabilities, including persons withlearning disabilities.