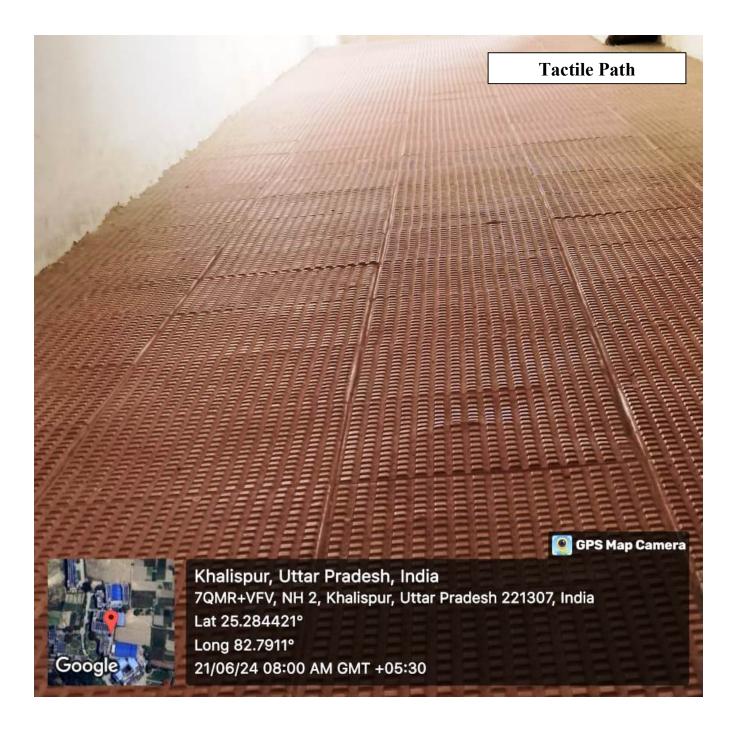

## THE INSTITUTE HAS DISABLED-FRIENDLY AND BARRIER FREE ENVIROMENT

| Our Institute Provides                                     |           |  |
|------------------------------------------------------------|-----------|--|
| Built Environment with ramps/lifts for easy access to      |           |  |
| Classrooms.                                                | Available |  |
| Divyangjan-friendly washrooms.                             | Available |  |
| Signage including tactile path, lights, display boards and |           |  |
| signposts                                                  | Available |  |
| Assistive technology and facilities for persons with       |           |  |
| Divyangjan accessible website, Screen-reading software,    | NA        |  |
| mechanized equipment                                       |           |  |
| Provision for enquiry and information: Human assistance,   |           |  |
| reader, scribe, soft copies for reading material, screen   | NA        |  |
| reading                                                    |           |  |