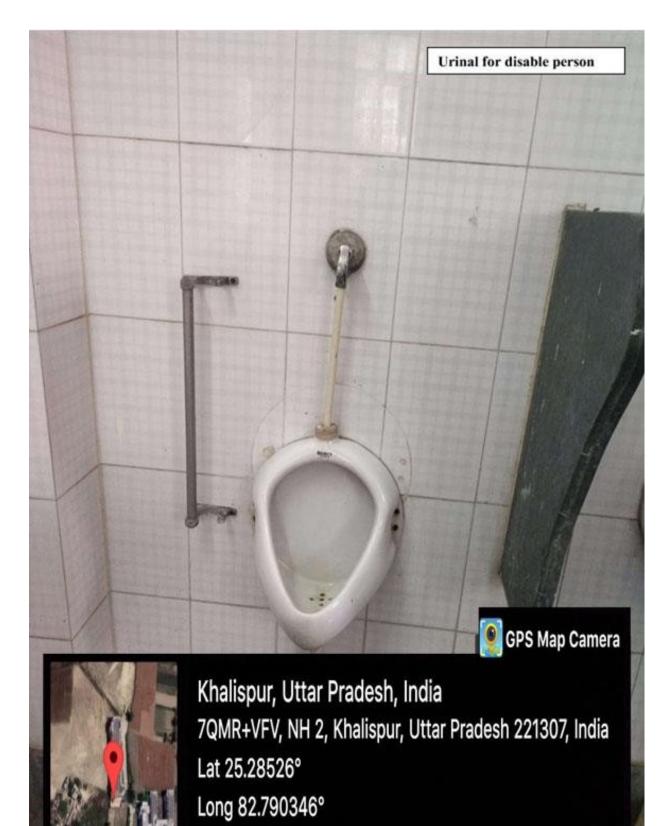

## THE INSTITUTE HAS DISABLED-FRIENDLY AND BARRIER FREE ENVIROMENT

| Our Institute Provides                                     |           |  |
|------------------------------------------------------------|-----------|--|
| Built Environment with ramps/lifts for easy access to      |           |  |
| Classrooms.                                                | Available |  |
| Divyangjan-friendly washrooms.                             | Available |  |
| Signage including tactile path, lights, display boards and |           |  |
| signposts                                                  | Available |  |
| Assistive technology and facilities for persons with       |           |  |
| Divyangjan accessible website, Screen-reading software,    | NA        |  |
| mechanized equipment                                       |           |  |
| Provision for enquiry and information: Human assistance,   |           |  |
| reader, scribe, soft copies for reading material, screen   | NA        |  |
| reading                                                    |           |  |