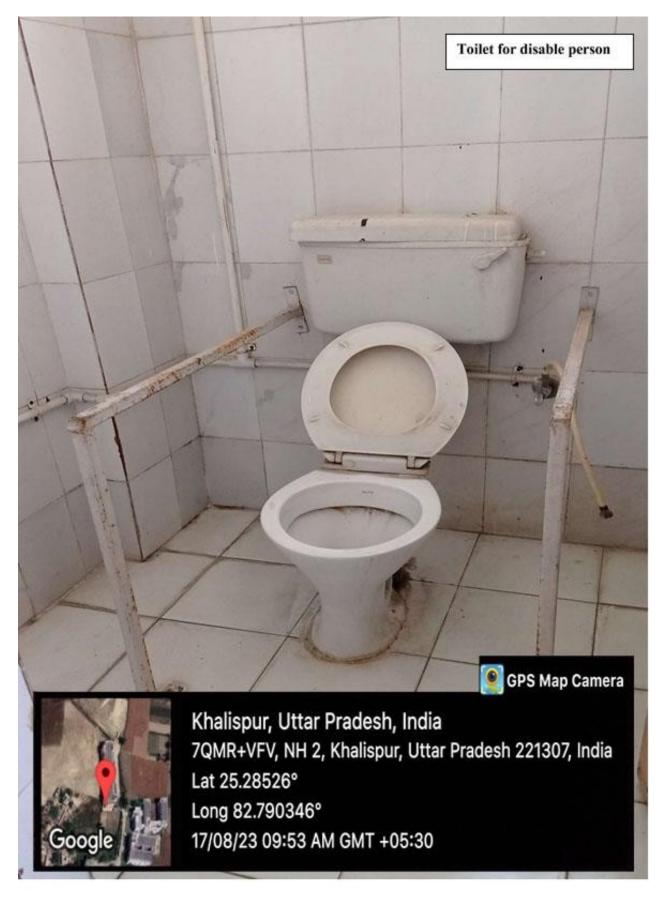

## THE INSTITUTE HAS DISABLED-FRIENDLY AND BARRIER FREE ENVIROMENT

| Our Institute Provides                                     |           |  |
|------------------------------------------------------------|-----------|--|
| Built Environment with ramps/lifts for easy access to      |           |  |
| Classrooms.                                                | Available |  |
| Divyangjan-friendly washrooms.                             | Available |  |
| Signage including tactile path, lights, display boards and |           |  |
| signposts                                                  | Available |  |
| Assistive technology and facilities for persons with       |           |  |
| Divyangjan accessible website, Screen-reading software,    | NA        |  |
| mechanized equipment                                       |           |  |
| Provision for enquiry and information: Human assistance,   |           |  |
| reader, scribe, soft copies for reading material, screen   | NA        |  |
| reading                                                    |           |  |