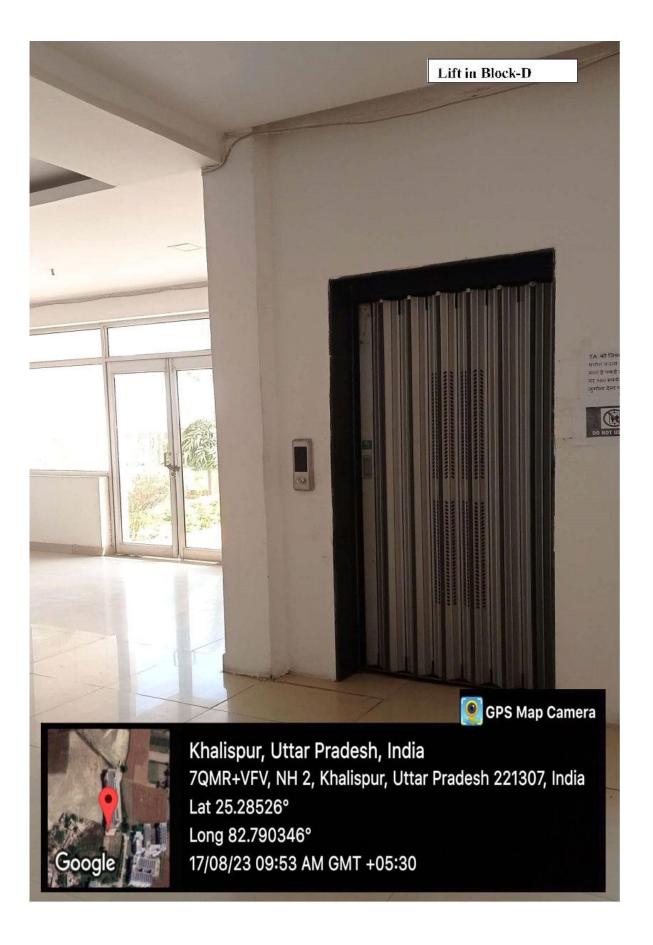

## THE INSTITUTE HAS DISABLED-FRIENDLY AND BARRIER FREE ENVIROMENT

| Our Institute Provides                                     |           |  |
|------------------------------------------------------------|-----------|--|
| Built Environment with ramps/lifts for easy access to      |           |  |
| Classrooms.                                                | Available |  |
| Divyangjan-friendly washrooms.                             | Available |  |
| Signage including tactile path, lights, display boards and |           |  |
| signposts                                                  | Available |  |
| Assistive technology and facilities for persons with       |           |  |
| Divyangjan accessible website, Screen-reading software,    | NA        |  |
| mechanized equipment                                       |           |  |
| Provision for enquiry and information: Human assistance,   |           |  |
| reader, scribe, soft copies for reading material, screen   | NA        |  |
| reading                                                    |           |  |