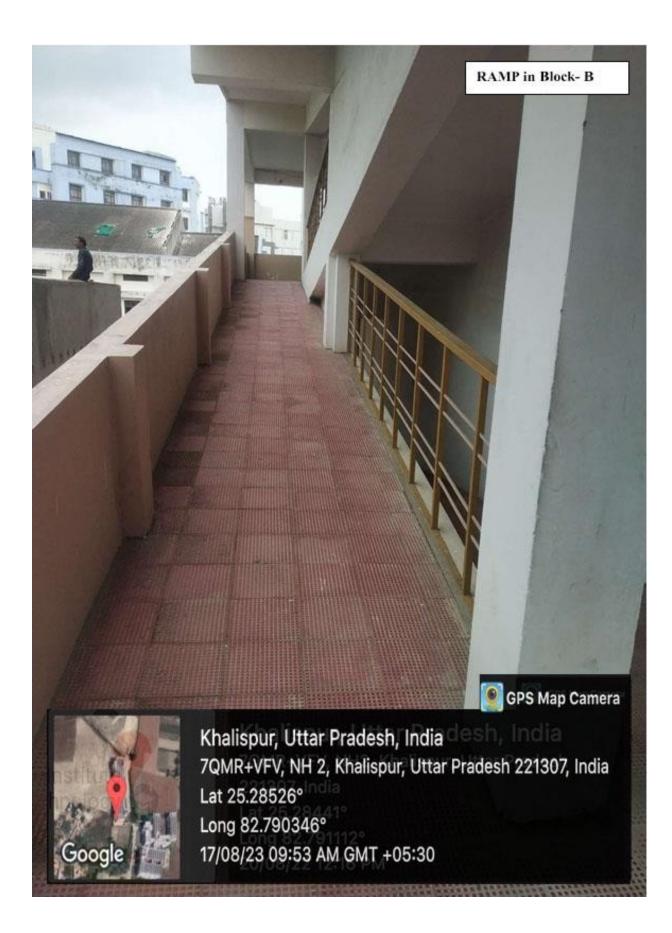

## **Disable Friendly Environment**

Institute provides counseling for the students with disabilities on the type of courses in which they can do better.

- Ramps, lifts, and toilets are available to make the environment accessible for everyone including disabled persons.
- Facilities are provided time to time as per government policies.
- Specific software is available through which visually impaired students can easily access theirstudy materials online.
- Staff members are trained to handle/ assist persons with disabilities, including persons withlearning disabilities.