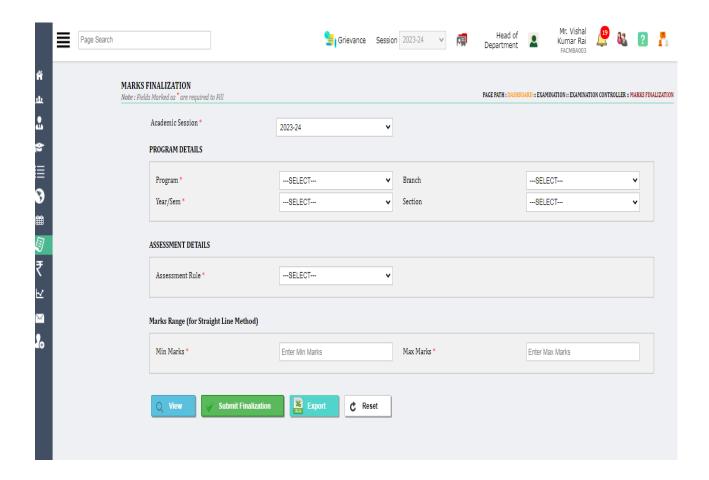

#### 4. E-GOVERNANCE IN EXAMINATION

#### (PORTAL USED FOR STUDENT EXAMINATION

#### **Examination system**

(NAAC- A grade accredited institution), ISO 9001 : 2015 (QUALITY MANAGEMENT SYSTEM)

Managed by: JAIN EDUCATION SOCIETY

View Final Marks Subject wise

**GOVERNANCE IN EXAMINATION** 

PORTAL USED FOR STUDENT EXAMINATION)

View Final Marks Subject wise

(NAAC- A grade accredited institution), ISO 9001 : 2015 (QUALITY MANAGEMENT SYSTEM)

**Managed by: JAIN EDUCATION SOCIETY** 

E-mail: info@kashiit.ac.in, Website: www.kashiit.ac.in 4 1800-123-321-123