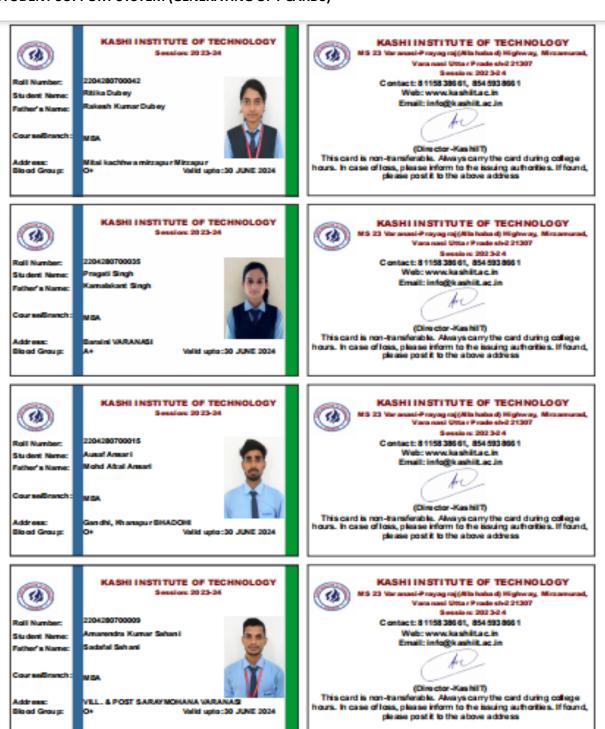

#### STUDENT SUPPORT SYSTEM (GENERATING OF I-CARDS)

(NAAC- A grade accredited institution), ISO 9001: 2015 (QUALITY MANAGEMENT SYSTEM)

Managed by: JAIN EDUCATION SOCIETY

E-mail: info@kashiit.ac.in, Website: www.kashiit.ac.in 4 1800-123-321-123