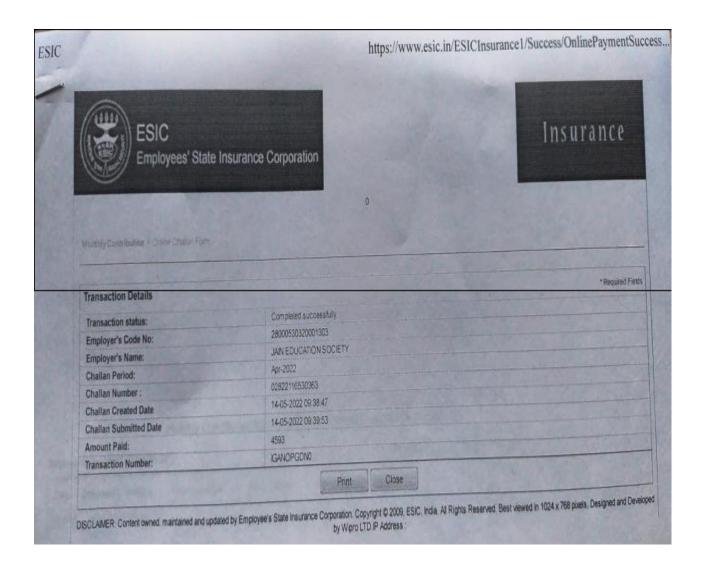

**Managed by: JAIN EDUCATION SOCIETY** 

3. E-GOVERNANCE IN FINANCE & ACCOUNTS SECTION

(PORTALS USED BY ACCOUNTS SECTION)

I. ACCOUNTING SYSTEM (Developed In-house)

(NAAC- A grade accredited institution), ISO 9001 : 2015 (QUALITY MANAGEMENT SYSTEM)

**Managed by: JAIN EDUCATION SOCIETY** 

E-mail: info@kashiit.ac.in, Website: www.kashiit.ac.in 4 1800-123-321-123

| SI. No. | UAN          | Name as per                     |                                   | Wages  |        |        |        | Contribution Remitted |     |       |             | PMRPY / ABRY Benefit |                  |                | Posting  |                           |
|---------|--------------|---------------------------------|-----------------------------------|--------|--------|--------|--------|-----------------------|-----|-------|-------------|----------------------|------------------|----------------|----------|---------------------------|
|         |              | ECR                             | UAN<br>Repository                 | Gross  | EPF    | EPS    | EDLI   | EE                    | EPS | ER    | NCP<br>Days | Refunds              | Pension<br>Share | ER PF<br>Share | EE Share | Location of<br>the member |
| 1       | 100081728107 | Mr. AMRIT LAL<br>SONKER         | AMRIT LAL<br>SONKAR               | 11.000 | 11,000 | 11,000 | 11,000 | 1,320                 | 404 | 916   | 0           | 0                    |                  |                |          | N.A                       |
| 2       | 101462132608 | Mr Bansh Raj<br>Yadav           | BANSH RAJ<br>YADAV                | 2,100  | 2,100  | 2,100  | 2.100  | 252                   | 77  | 175   | 0           | 0                    |                  |                |          | N./                       |
| 3       | 100150629288 | Mr GANESH<br>UPADHYAY           | GANESH<br>UPADHYAY                | 16.360 | 16,360 | 15.000 | 15,000 | 1,963                 | 713 | 1.250 | 0           | 0                    |                  |                |          | N.                        |
|         | 101462132599 | Mr Kamlesh<br>Chandra Yadav     | KAMLESH<br>CHANDRA<br>YADAV       | 2,400  | 2.400  | 2,400  | 2,400  | 288                   | 88  | 200   | 0           | 0                    |                  |                |          | N.                        |
| 5       | 101462131538 | Mr Karuna<br>Shankar            | KARUNA<br>SHANKAR                 | 2.100  | 2,100  | 2,100  | 2,100  | 252                   | 77  | 175   | 0           | 0                    |                  |                |          | N.                        |
| 6       | 101462131555 | Mr MALLU                        | MALLU                             | 2,100  | 2.100  | 2,100  | 2,100  | 252                   | 77  | 175   | 0           | 0                    |                  |                |          | N.                        |
| 7       | 101462131488 | Mr Manoj<br>Kumar<br>Vishwakama | MANOJ<br>KUMAR<br>VISHWAKAR<br>MA | 2.820  | 2,820  | 2,820  | 2,820  | 338                   | 103 | 235   | 0           | 0                    |                  |                |          | N                         |
| В       | 101462131540 | Mr Pramod                       | PRAMOD                            | 2,100  | 2,100  | 2,100  | 2,100  | 252                   | 77  | 175   | 0           | 0                    |                  |                |          | N                         |
| 9       | 101462132568 | Mr Pravesh<br>Kumar             | PRAVESH<br>KUMAR                  | 2,100  | 2,100  | 2,100  | 2,100  | 252                   | 77  | 175   | 0           | 0                    |                  |                |          | N                         |
| 10      | 101462131517 | Mr Prem<br>Shankar Yadav        | PREM<br>SHANKAR<br>YADAV          | 2,100  | 2,100  | 2,100  | 2,100  | 252                   | 77  | 175   | 0           | 0                    |                  |                |          | N                         |
| 11      | 100294797676 | Mr. RAJENDRA<br>PRASAD          | RAJENDRA<br>PRASAD                | 3,440  | 3,440  | 3,440  | 3,440  | 413                   | 126 | 287   | 0           | 0                    |                  |                |          | N                         |
| 12      | 100828962653 | Mr Rajesh<br>Kumar Mishra       | RAJESH<br>KUMAR<br>MISHRA         | 16,600 | 16,600 | 15,000 | 15,000 | 1,992                 | 742 | 1,250 | 0           | 0                    |                  | -              |          | ,                         |
| 13      | 101462132581 | Mr Raju                         | RAJU                              | 1,610  | 1,610  | 1,610  | 1,610  | 193                   | 59  | 134   | 0           | 0                    |                  |                |          | N                         |
| 14      | 100307810175 | Mr. Ranjeet<br>Kumar            | RANJEET<br>KUMAR                  | 9,667  | 9,667  | 9,667  | 9,667  | 1,160                 | 355 | 805   | 0           | 0                    |                  |                |          | 1                         |
| 15      | 101462131490 | Mr Sanjay<br>Kumar Yadav        | SANJAY<br>KUMAR<br>YADAV          | 3,233  | 3,233  | 3,233  | 3,233  | 388                   | 119 | 269   | 0           | 0                    |                  |                |          |                           |
| 16      | 100351443269 | Mr. SHIV<br>KUMAR               | SHIV KUMAR                        | 13,800 | 13,800 | 13,800 | 13,800 | 1,656                 | 506 | 1,150 | 0           | 0                    | -                |                |          |                           |
| 17      | 100404103033 | Mr. VUAY<br>KUMAR YADAV         | VIJAY KUMAR<br>YADAV              | 16,510 | 16,510 | 15,000 | 15.000 | 1,981                 | 731 | 1,250 | 0           | 0                    |                  |                |          |                           |

| mploye                | r Code :280005303200013 | 03                             |                 | Employer                      | Name :JAIN EDUCATION SOCI | ETY              |
|-----------------------|-------------------------|--------------------------------|-----------------|-------------------------------|---------------------------|------------------|
| S.No                  | Employee IP Number      | Employee Name                  | Days Worked     | Monthly Wages Is Disable      | Reason                    | IP Contribution  |
| Name :                | JAIN EDUCATION SOCIETY  |                                | Water Street    |                               |                           |                  |
| 1                     | 2810339152              | JHUNNA LAL                     | 9               | 2415.00 -                     |                           | 19.00            |
| 2                     | 2810339257              | MANOJ TIWARI                   | 8               | 2147.00 -                     |                           | 17.00            |
| 3                     | 2810339259              | RAJENDRA PRASAD                | 12              | 3440.00 -                     |                           | 26.00            |
| 1                     | 2810339260              | PRAVESH KUMAR                  | 7               | 2100.00 -                     |                           | 16.00            |
| 0                     | 2810339261              | PRAMOD                         | 7               | 2100.00 -                     |                           | 16.00            |
|                       | 2810339262              | MALLU                          | 7               | 2100.00 -                     |                           | 16.00            |
| ,                     | 2810339263              | KARUNA SHANKAR                 | 7               | 2100.00 -                     |                           | 16.00            |
| 3                     | 2810339265              | RAJU                           | 6               | 1610.00 -                     |                           | 13.00            |
|                       | 2810339266              | MANOJ KUMAR VISHWAI            |                 | 2820.00 -                     |                           | 22.00            |
| 0                     | 2810339267              | KAMLESH CHANDRA YAE            | 8               | 2400.00 -                     |                           | 18.00<br>16.00   |
| 1                     | 2810339269              | PREM SHANKAR YADAV             |                 | 2100.00 -                     |                           |                  |
| 2                     | 2810339272              | VIJAY KUMAR YADAV              | 30              | 16510.00 -                    |                           | 124.00<br>123.00 |
| 3                     | 2810339273              | GANESH UPADHYAY                | 30              | 16360.00 -                    |                           | 123.00           |
| 4                     | 2810339274              | RAJESH KUMAR MISHRA            |                 | 16600.00 -                    |                           | 73.00            |
| 5                     | 2810339275              | RANJEET KUMAR                  | 29              | 9667.00 -                     |                           | 83.00            |
| 6                     | 2810339278              | AMRIT LAL SONKAR               | 30              | 11000.00 -                    |                           | 25.00            |
| 7                     | 2810339279              | SAJAY KUMAR YADAV              | 9               | 3233.00 -                     |                           | 104.00           |
| 8                     | 2810339280              | SHIV KUMAR                     | 30              | 13800.00 -                    |                           | 16.00            |
| 9                     | 2810339283              | BANSH RAJ YADAV                | 7               | 2100.00 -                     | 7-1-170 6-1-16-16         | 868.00           |
|                       |                         | Total Mo                       | onthly Wages :  | 114,602.00                    | Total IP Contribution :   | 800.00           |
| Total IP Contribution |                         | Total Employer<br>Contribution | Total Contribut | ion Total Governm<br>Contribu | Total Mo                  | nthly Wages      |
| -                     |                         | Contribution                   | 4,593           |                               | 0.00                      | 114,602.00       |