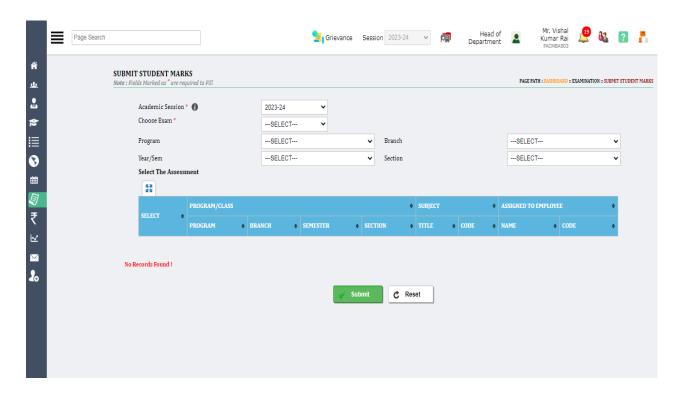

AC- A grade accredited institution), ISO 9001: 2015 (QUALITY MANAGEMENT SYSTEM)

Managed by: JAIN EDUCATION SOCIETY

E-mail: info@kashiit.ac.in, Website: www.kashiit.ac.in 4 1800-123-321-123



#### 4. E-GOVERNANCE IN EXAMINATION

#### (PORTAL USED FOR STUDENT EXAMINATION

#### **Examination system**





(NAAC- A grade accredited institution), ISO 9001 : 2015 (QUALITY MANAGEMENT SYSTEM)

Managed by: JAIN EDUCATION SOCIETY





View Final Marks Subject wise

**GOVERNANCE IN EXAMINATION** 

PORTAL USED FOR STUDENT EXAMINATION)

View Final Marks Subject wise





(NAAC- A grade accredited institution), ISO 9001 : 2015 (QUALITY MANAGEMENT SYSTEM)

**Managed by: JAIN EDUCATION SOCIETY** 

E-mail: info@kashiit.ac.in, Website: www.kashiit.ac.in 4 1800-123-321-123



#### Submit student's marks



Verify Exam marks