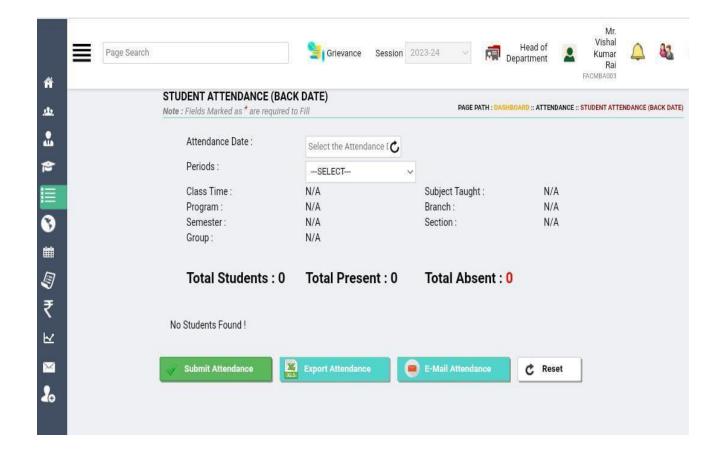

#### **FEE PAYMENT SYSTEM**

The system provides an assistance ship to the account section to make fee payment process easier.

The ERP system can provides a platform to students to view and check their attendance status, timetable and registrations status