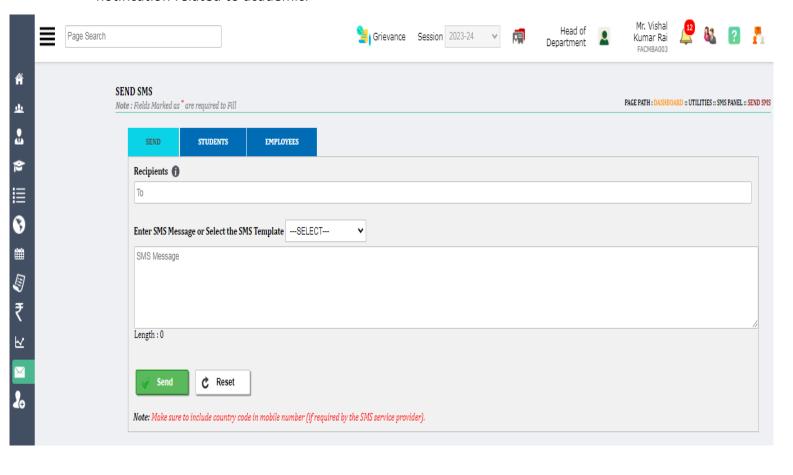

(NAAC- A grade accredited institution), ISO 9001 : 2015 (QUALITY MANAGEMENT SYSTEM)

Managed by: JAIN EDUCATION SOCIETY

**STUDENT SUPPORT SYSTEM (BULK SMS FACILITY):** This system is to provide the basic information to students on their Mobile phone via SMS regarding any notification related to academic.