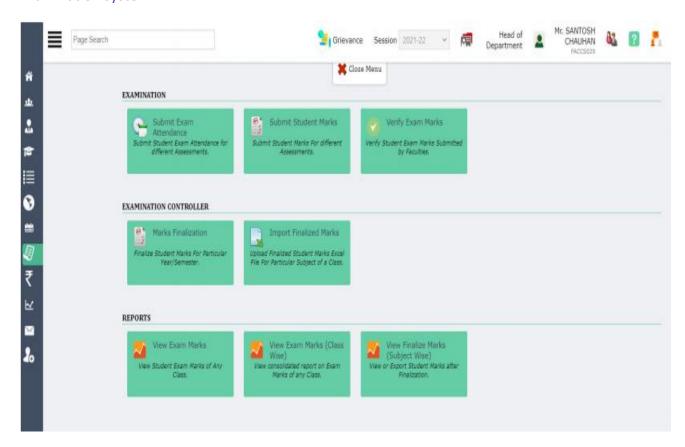

#### 4. E-GOVERNANCE IN EXAMINATION

#### (PORTAL USED FOR STUDENT EXAMINATION

#### **Examination system**

(NAAC- A grade accredited institution), ISO 9001 : 2015 (QUALITY MANAGEMENT SYSTEM)

Managed by: JAIN EDUCATION SOCIETY

View Final Marks Subject wise

**GOVERNANCE IN EXAMINATION** 

PORTAL USED FOR STUDENT EXAMINATION)

View Final Marks Subject wise

(NAAC- A grade accredited institution), ISO 9001 : 2015 (QUALITY MANAGEMENT SYSTEM)

**Managed by: JAIN EDUCATION SOCIETY** 

E-mail: info@kashiit.ac.in, Website: www.kashiit.ac.in 4 1800-123-321-123