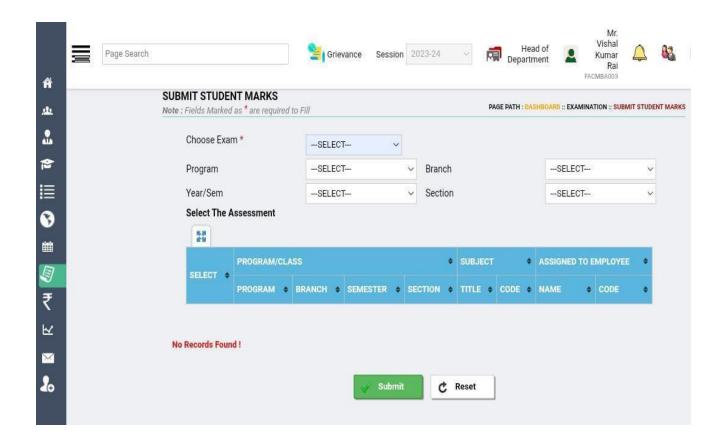

#### 4. E-GOVERNANCE IN EXAMINATION

#### (PORTAL USED FOR STUDENT EXAMINATION

#### Submit student's marks

Verify Exam marks