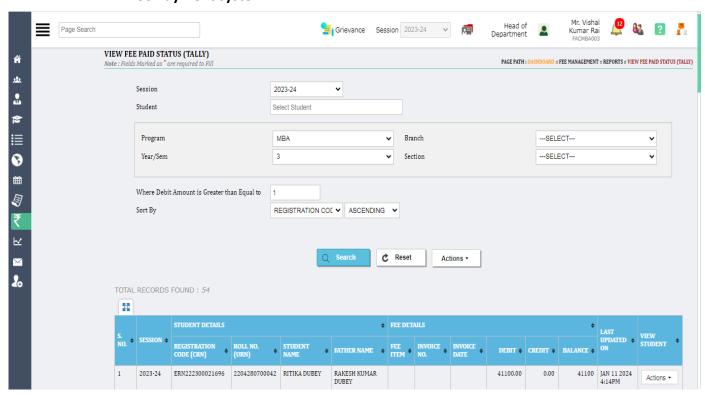

#### Fee Payment system:

System provides an easy and convenient platform to students for submitting their course/tuition fee.

(NAAC- A grade accredited institution), ISO 9001 : 2015 (QUALITY MANAGEMENT SYSTEM)

Managed by: JAIN EDUCATION SOCIETY

E-mail: info@kashiit.ac.in, Website: www.kashiit.ac.in 4 1800-123-321-123

**Tution Fee Online Submission system**: Students can view and make sure about their payment status here. Even they can check their dues also.

#### **FEE PAYMENT SYSTEM**

The system provides an assistance ship to the account section to make fee payment process easier.

The ERP system can provides a platform to students to view and check their attendance status, timetable and registrations status