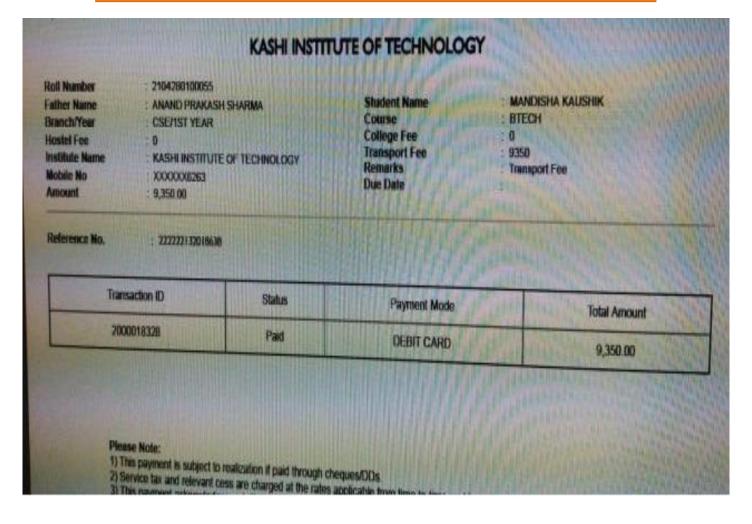

#### Fee Payment system:

System provides an easy and convenient platform to students for submitting their course/tuition fee.

(NAAC- A grade accredited institution), ISO 9001 : 2015 (QUALITY MANAGEMENT SYSTEM)

Managed by: JAIN EDUCATION SOCIETY

E-mail: info@kashiit.ac.in, Website: www.kashiit.ac.in 4 1800-123-321-123

**Tution Fee Online Submission system**: Students can view and make sure about their payment status here. Even they can check their dues also.