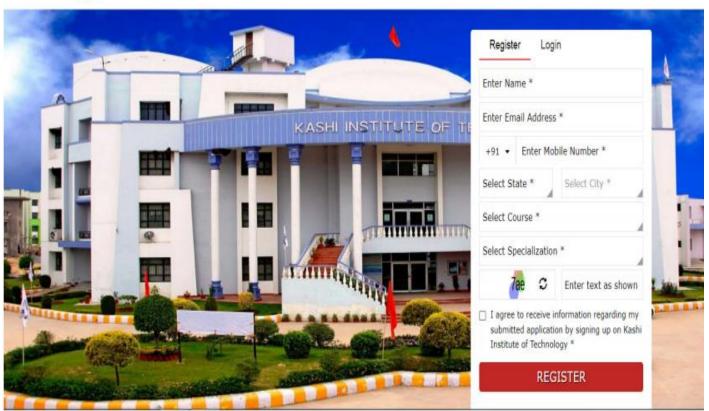

#### (PORTAL USED FOR STUDENT ADMISSIONS)

I. STUDENT ADMISSION (Student Admission Portal): STUDENT ADMISSION This portal provides easy access to students seeking for admission in various courses.

(NAAC- A grade accredited institution), ISO 9001 : 2015 (QUALITY MANAGEMENT SYSTEM)