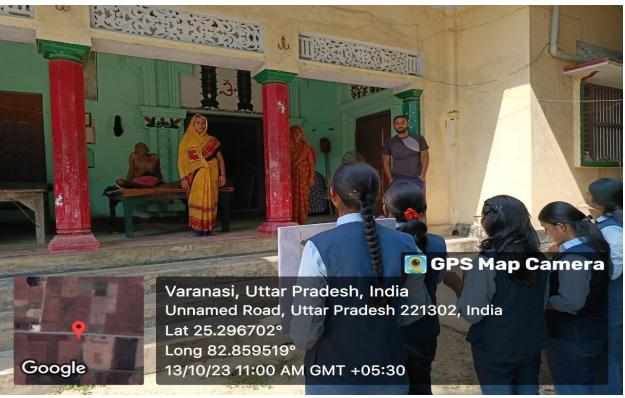

#### **Selected Snapshot of the Extension Activity:**

#### Snapshot of Suichak, Gangapur, Varanasi.