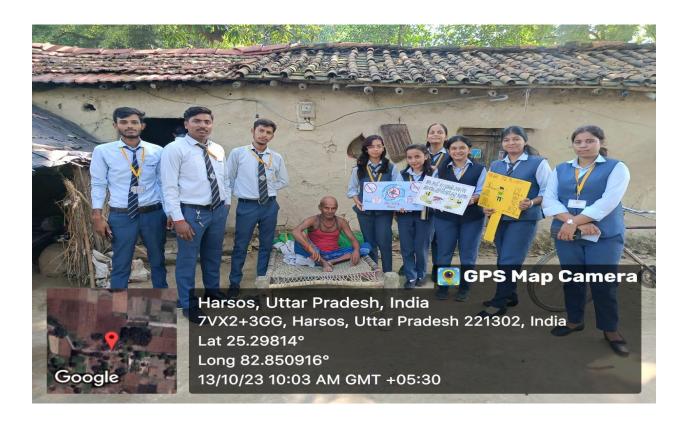

#### **Outreach and Extension Activity Report**

An Outreach and Extension Activity was organized by the Department of Biotechnology, Kashi Institute of Technology, Varanasi for students of B. Tech Biotechnology on 13<sup>th</sup> October 2023, Friday. The students from B.Tech Biotechnology 2<sup>nd</sup> year to 4<sup>th</sup> year visited Village- Harsos and Ganjari and Suichak, Varanasi for making aware to the people of villages about the diseases like Dengue, Malaria, Typhoid and their Prevention and home remedies of it. Students enthusiastically learned and delivered informations about these diseases. The students were enthusiastically welcomed by Mrs. Geeta Devi, Gram Pradhan of Suichak, Post- Gangapur, Varanasi and by Mrs. Pooja Verma, Gram Pradhan of Harsos, Varanasi respectively. The students were accompanied by Three faculty member of Department, namely Dr. Ved Kumar Mishra and Mrs. Archana Nikunj Dixit and Mr. Aharnish Maurya.

#### Harsos, Varanasi