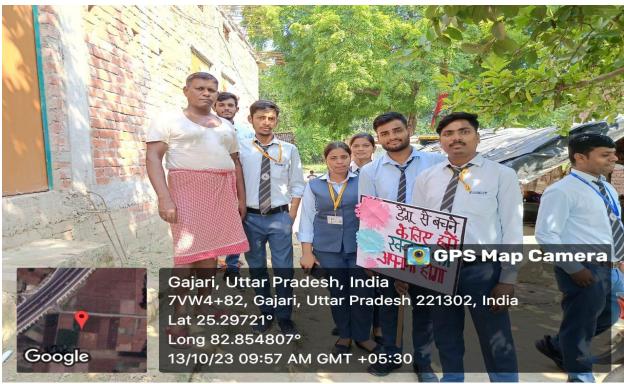

#### **Outreach and Extension Activity Report**

An Outreach and Extension Activity was organized by the Department of Biotechnology, Kashi Institute of Technology, Varanasi for students of B. Tech Biotechnology on 13<sup>th</sup> October 2023, Friday. The students from B.Tech Biotechnology 2<sup>nd</sup> year to 4<sup>th</sup> year visited Village- Harsos and Ganjari and Suichak, Varanasi for making aware to the people of villages about the diseases like Dengue, Malaria, Typhoid and their Prevention and home remedies of it. Students enthusiastically learned and delivered informations about these diseases. The students were enthusiastically welcomed by Mrs. Geeta Devi, Gram Pradhan of Suichak, Post- Gangapur, Varanasi and by Mrs. Pooja Verma, Gram Pradhan of Harsos, Varanasi respectively. The students were accompanied by Three faculty member of Department, namely Dr. Ved Kumar Mishra and Mrs. Archana Nikunj Dixit and Mr. Aharnish Maurya.

#### **Selected Snapshot of the Extension Activity:**

#### Harsos, Varanasi