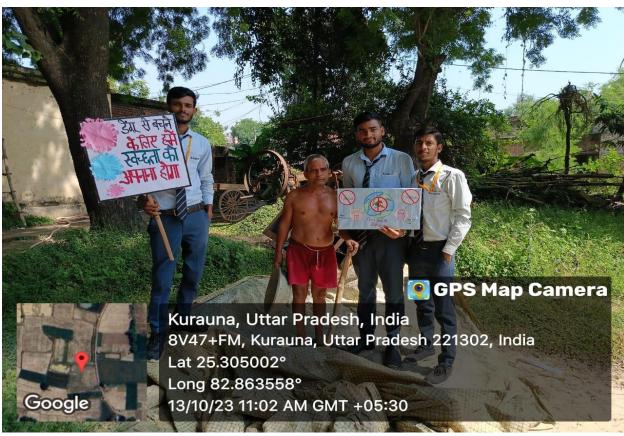

#### **Selected Snapshot of the Extension Activity:**

न्याय पंचायत कुरौना वि.खण्ड आराजी लाईन्स,वाराणसी

अध्यक्ष / प्रधान श्रीमती पूजा वर्मा

निवास-ग्राम व पोस्ट : हरसोस जिला : वाराणसी

दिनांक. 13 10 2023 भाज दिनांक 13/10/2023 की नायाहिक विभाग काशी उन्सहीस्युर भाष टेक्नोलाजी , मिजीमुराप , वाराणासी के सहायक प्रवक्षा में वैष कुमार मिश्रा श्री अहनिश भीयी , अचीना दीष्ट्रीय छतं विद्यारियों द्वारा ग्राम सभा के ग्रामीना का जलजमाव एवं दूषिर से हो रहे वरिमान तकाविक समस्या डिंगू मेलेरिया रायपाद्ध के वचाव खं सुखा हैतु ग्राम प्रधान चुजा वमी पिल अमि प्रकाश सिंह (०.२) के संरक्षण किथा गया।