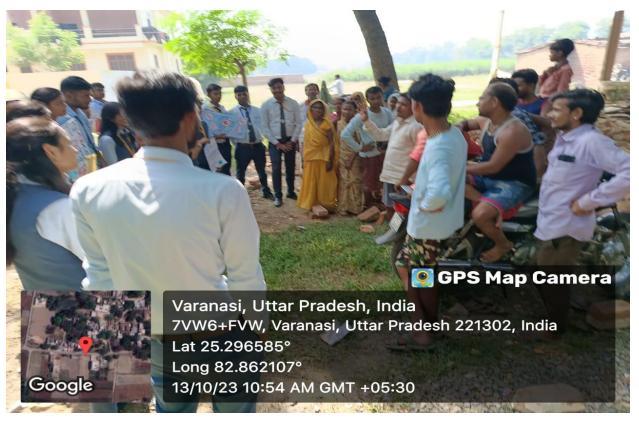

p>nd</sup> year to 4<sup>th</sup> year visited Village- Harsos and Ganjari and Suichak, Varanasi for making aware to the people of villages about the diseases like Dengue, Malaria, Typhoid and their Prevention and home remedies of it. Students enthusiastically learned and delivered informations about these diseases. The students were enthusiastically welcomed by Mrs. Geeta Devi, Gram Pradhan of Suichak, Post- Gangapur, Varanasi and by Mrs. Pooja Verma, Gram Pradhan of Harsos, Varanasi respectively. The students were accompanied by Three faculty member of Department, namely Dr. Ved Kumar Mishra and Mrs. Archana Nikunj Dixit and Mr. Aharnish Maurya.

#### **Selected Snapshot of the Extension Activity:**

#### Harsos, Varanasi















#### Snapshot of Suichak, Gangapur, Varanasi.











### ग्राम पंचायत सईचक 🎇



न्याय पचायत- सूईचक, वि०ख०- आराजी लाइन्स, जिला-वाराणसी

गीता देवी

ग्राम प्रधान/अध्यक्ष

निवास: ग्राम सूईचक, पोस्ट- गंगाप्र जनपद-वाराणसी

मो. 9450104218,9335363255

| ।त्राक | दिनाँक |  |
|--------|--------|--|

आज दिनाम 13-10-2023 की लायोरिक विभाग, काशी इन्सरीर्घूर ऑफ टेर्रेनोलॉजी, मिर्जामुराद, वारावासी के सहायक प्रवस्ता डॉ वेद कुमार विश्वा, श्री अहर्निश मीर्था, अर्चना दीवित एवं विकाविधीं दारा ग्राम था है ग्रामीणीं की जलजमाव एवं दूषित जल से ही रहे वर्तमान तत्मालिक समस्या डेंगू, मलेरिया एवं टॉयफाइड से बचात एवं सुरक्षा हेतू जागमन विया गमा।



न्याय पंचायत कुरौना वि.खण्ड आराजी लाईन्स,वाराणसी

अध्यक्ष / प्रधान श्रीमती पूजा वर्मा

निवास-ग्राम व पोस्ट : हरसोस जिला : वाराणसी

दिनांक. 13 10 2023 भाज दिनांक 13/10/2023 की नायाहिक विभाग काशी उन्सहीस्युर भाष टेक्नोलाजी