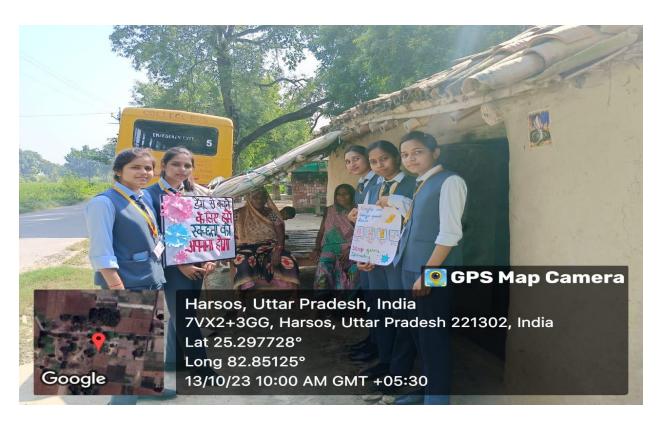

#### **Outreach and Extension Activity Report**

An Outreach and Extension Activity was organized by the Department of Biotechnology, Kashi Institute of Technology, Varanasi for students of B. Tech Biotechnology on 13<sup>th</sup> October 2023, Friday. The students from B.Tech Biotechnology 2<sup>nd</sup> year to 4<sup>th</sup> year visited Village- Harsos and Ganjari and Suichak, Varanasi for making aware to the people of villages about the diseases like Dengue, Malaria, Typhoid and their Prevention and home remedies of it. Students enthusiastically learned and delivered informations about these diseases. The students were enthusiastically welcomed by Mrs. Geeta Devi, Gram Pradhan of Suichak, Post- Gangapur, Varanasi and by Mrs. Pooja Verma, Gram Pradhan of Harsos, Varanasi respectively. The students were accompanied by Three faculty member of Department, namely Dr. Ved Kumar Mishra and Mrs. Archana Nikunj Dixit and Mr. Aharnish Maurya.

#### Harsos, Varanasi