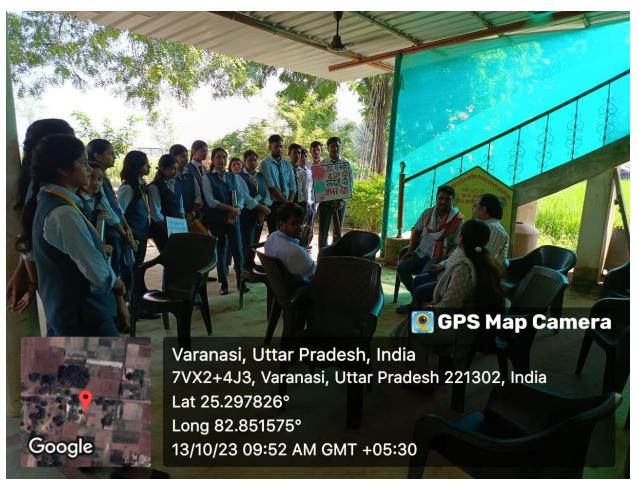

#### **Outreach and Extension Activity Report**

An Outreach and Extension Activity was organized by the Department of Biotechnology, Kashi Institute of Technology, Varanasi for students of B. Tech Biotechnology on 13<sup>th</sup> October 2023, Friday. The students from B.Tech Biotechnology 2<sup>nd</sup> year to 4<sup>th</sup> year visited Village- Harsos and Ganjari and Suichak, Varanasi for making aware to the people of villages about the diseases like Dengue, Malaria, Typhoid and their Prevention and home remedies of it. Students enthusiastically learned and delivered informations about these diseases. The students were enthusiastically welcomed by Mrs. Geeta Devi, Gram Pradhan of Suichak, Post- Gangapur, Varanasi and by Mrs. Pooja Verma, Gram Pradhan of Harsos, Varanasi respectively. The students were accompanied by Three faculty member of Department, namely Dr. Ved Kumar Mishra and Mrs. Archana Nikunj Dixit and Mr. Aharnish Maurya.

#### **Selected Snapshot of the Extension Activity:**

#### Snapshot of Suichak, Gangapur, Varanasi.