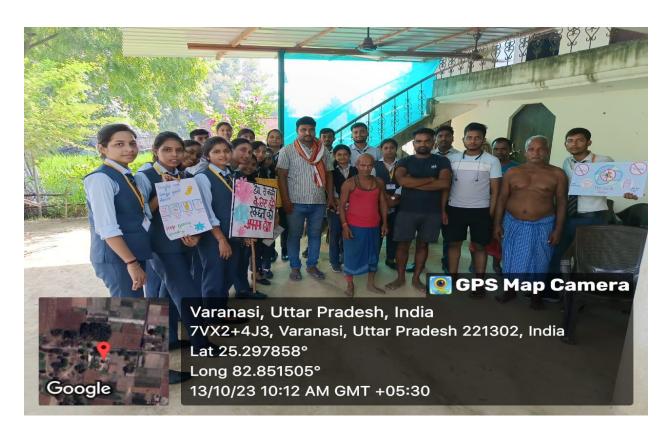

#### **Outreach and Extension Activity Report**

An Outreach and Extension Activity was organized by the Department of Biotechnology, Kashi Institute of Technology, Varanasi for students of B. Tech Biotechnology on 13<sup>th</sup> October 2023, Friday. The students from B.Tech Biotechnology 2<sup>nd</sup> year to 4<sup>th</sup> year visited Village- Harsos and Ganjari and Suichak, Varanasi for making aware to the people of villages about the diseases like Dengue, Malaria, Typhoid and their Prevention and home remedies of it. Students enthusiastically learned and delivered informations about these diseases. The students were enthusiastically welcomed by Mrs. Geeta Devi, Gram Pradhan of Suichak, Post- Gangapur, Varanasi and by Mrs. Pooja Verma, Gram Pradhan of Harsos, Varanasi respectively. The students were accompanied by Three faculty member of Department, namely Dr. Ved Kumar Mishra and Mrs. Archana Nikunj Dixit and Mr. Aharnish Maurya.

#### Snapshot of Suichak, Gangapur, Varanasi.