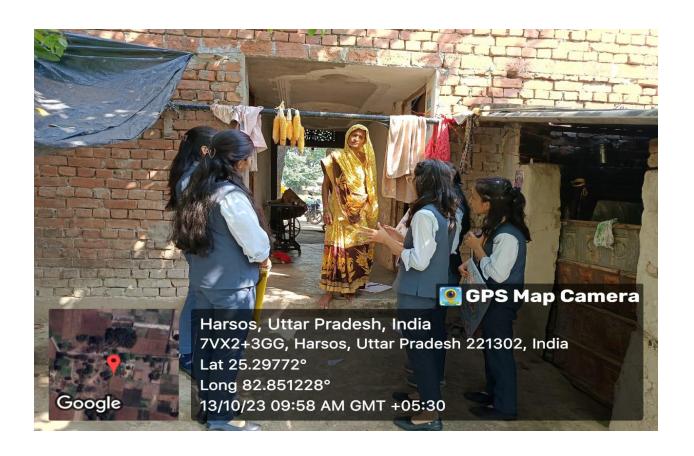

#### **Outreach and Extension Activity Report**

An Outreach and Extension Activity was organized by the Department of Biotechnology, Kashi Institute of Technology, Varanasi for students of B. Tech Biotechnology on 13<sup>th</sup> October 2023, Friday. The students from B.Tech Biotechnology 2<sup>nd</sup> year to 4<sup>th</sup> year visited Village- Harsos and Ganjari and Suichak, Varanasi for making aware to the people of villages about the diseases like Dengue, Malaria, Typhoid and their Prevention and home remedies of it. Students enthusiastically learned and delivered informations about these diseases. The students were enthusiastically welcomed by Mrs. Geeta Devi, Gram Pradhan of Suichak, Post- Gangapur, Varanasi and by Mrs. Pooja Verma, Gram Pradhan of Harsos, Varanasi respectively. The students were accompanied by Three faculty member of Department, namely Dr. Ved Kumar Mishra and Mrs. Archana Nikunj Dixit and Mr. Aharnish Maurya.

#### **Selected Snapshot of the Extension Activity:**

#### Harsos, Varanasi