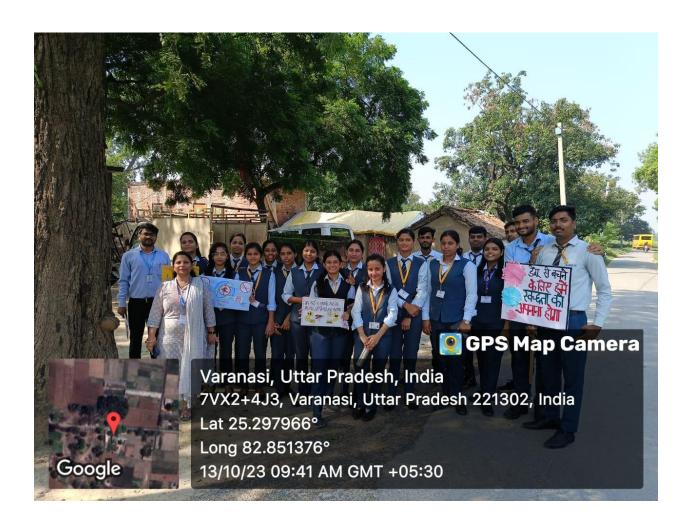

#### **Outreach and Extension Activity Report**

An Outreach and Extension Activity was organized by the Department of Biotechnology, Kashi Institute of Technology, Varanasi for students of B. Tech Biotechnology on 13<sup>th</sup> October 2023, Friday. The students from B.Tech Biotechnology 2<sup>nd</sup> year to 4<sup>th</sup> year visited Village- Harsos and Ganjari and Suichak, Varanasi for making aware to the people of villages about the diseases like Dengue, Malaria, Typhoid and their Prevention and home remedies of it. Students enthusiastically learned and delivered informations about these diseases. The students were enthusiastically welcomed by Mrs. Geeta Devi, Gram Pradhan of Suichak, Post- Gangapur, Varanasi and by Mrs. Pooja Verma, Gram Pradhan of Harsos, Varanasi respectively. The students were accompanied by Three faculty member of Department, namely Dr. Ved Kumar Mishra and Mrs. Archana Nikunj Dixit and Mr. Aharnish Maurya.

#### **Selected Snapshot of the Extension Activity:**

#### Snapshot of Suichak, Gangapur, Varanasi.