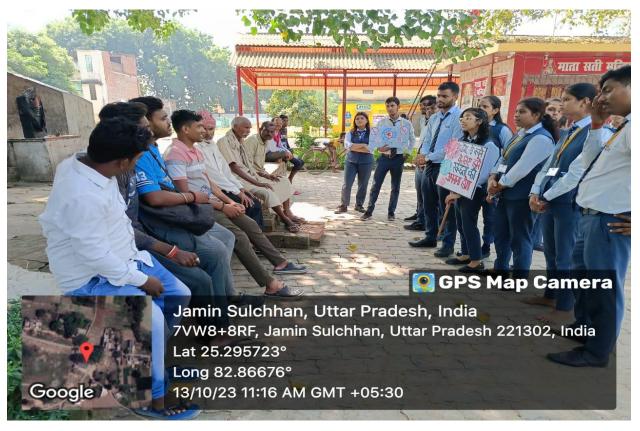

#### **Outreach and Extension Activity Report**

An Outreach and Extension Activity was organized by the Department of Biotechnology, Kashi Institute of Technology, Varanasi for students of B. Tech Biotechnology on 13<sup>th</sup> October 2023, Friday. The students from B.Tech Biotechnology 2<sup>nd</sup> year to 4<sup>th</sup> year visited Village- Harsos and Ganjari and Suichak, Varanasi for making aware to the people of villages about the diseases like Dengue, Malaria, Typhoid and their Prevention and home remedies of it. Students enthusiastically learned and delivered informations about these diseases. The students were enthusiastically welcomed by Mrs. Geeta Devi, Gram Pradhan of Suichak, Post- Gangapur, Varanasi and by Mrs. Pooja Verma, Gram Pradhan of Harsos, Varanasi respectively. The students were accompanied by Three faculty member of Department, namely Dr. Ved Kumar Mishra and Mrs. Archana Nikunj Dixit and Mr. Aharnish Maurya.

#### Snapshot of Suichak, Gangapur, Varanasi.