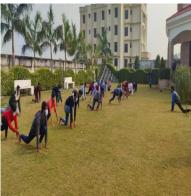

# • Academic Year: 2017-2018

## 1. Teacher Samman Samaroh









## 2. Yoga Day









# • Academic Year: 2018-2019

## 1. Teacher Samman Samaroh









## 2. Independence Day









#### 3. **PMKV Tanning**





# • **Academic Year: 2021-22**

## 1. Surya Namaskar





## 2. Republic Day







## 3. Departmental Get together



## 4. Nasha Mukti Abhiyan









## 5. Cancer Day



## 6. Saraswati Puja



## 7. Management Day



Celebration of Management Day at KGI, Varanasi

## 8. Women's Day





## 9. Employee Award Ceremony





## **10. Poster Presentation On Light Day And Photonics**



#### 11. Food & Stationary









#### 12. Yoga Day





#### 13. World Water Day



## 14. world day against child labor



## 15. Swachchata Abhiyan





## 16. Woman safety and security by Mrs. Arti Singh





#### 17. Tree Plantation Program



#### 18. Teacher Samman Samaroh





#### 19. Environmental Day





#### 20. Faculty & Staff Training



#### 21. Krishna Janmashtami