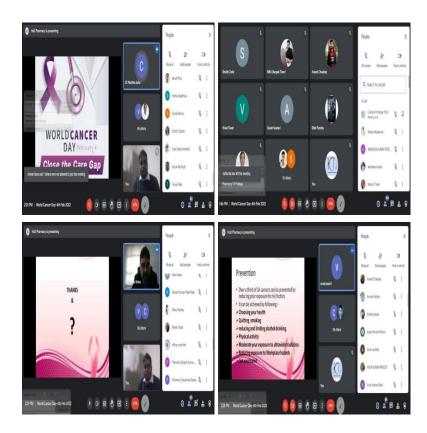

# • Academic Year: 2017-2018

## 1. Teacher Samman Samaroh









## 2. Yoga Day









# • Academic Year: 2018-2019

## 1. Teacher Samman Samaroh









## 2. Independence Day









#### 3. **PMKV Tanning**





# • **Academic Year: 2021-22**

## 1. Surya Namaskar





## 2. Republic Day







## 3. Departmental Get together



## 4. Nasha Mukti Abhiyan









## 5. Cancer Day



## 6. Saraswati Puja



## 7. Management Day



Celebration of Management Day at KGI, Varanasi

## 8. Women's Day





## 9. Employee Award Ceremony





## **10. Poster Presentation On Light Day And Photonics**



#### 11. Food & Stationary









#### 12. Yoga Day





#### 13. World Water Day



## 14. world day against child labor



## 15. Swachchata Abhiyan





## 16. Woman safety and security by Mrs. Arti Singh





#### 17. Tree Plantation Program



#### 18. Teacher Samman Samaroh





#### 19. Environmental Day





#### 20. Faculty & Staff Training



#### 21. Krishna Janmashtami