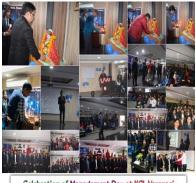

# • Academic Year: 2017-2018

## 1. Teacher Samman Samaroh









## 2. Yoga Day









# • Academic Year: 2018-2019

## 1. Teacher Samman Samaroh









## 2. Independence Day









#### 3. **PMKV Tanning**





# • **Academic Year: 2021-22**

## 1. Surya Namaskar





## 2. Republic Day







## 3. Departmental Get together



## 4. Nasha Mukti Abhiyan









## 5. Cancer Day



## 6. Saraswati Puja



## 7. Management Day



Celebration of Management Day at KGI, Varanasi

## 8. Women's Day





## 9. Employee Award Ceremony





## **10. Poster Presentation On Light Day And Photonics**



#### 11. Food & Stationary









#### 12. Yoga Day





#### 13. World Water Day



## 14. world day against child labor



## 15. Swachchata Abhiyan





## 16. Woman safety and security by Mrs. Arti Singh





#### 17. Tree Plantation Program



#### 18. Teacher Samman Samaroh





#### 19. Environmental Day





#### 20. Faculty & Staff Training



#### 21. Krishna Janmashtami