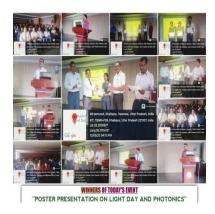

# • Academic Year: 2017-2018

## 1. Teacher Samman Samaroh









## 2. Yoga Day









# • Academic Year: 2018-2019

## 1. Teacher Samman Samaroh









## 2. Independence Day









#### 3. **PMKV Tanning**





# • **Academic Year: 2021-22**

## 1. Surya Namaskar





## 2. Republic Day







## 3. Departmental Get together



## 4. Nasha Mukti Abhiyan









## 5. Cancer Day



## 6. Saraswati Puja



## 7. Management Day



Celebration of Management Day at KGI, Varanasi

## 8. Women's Day





## 9. Employee Award Ceremony





## **10. Poster Presentation On Light Day And Photonics**



#### 11. Food & Stationary









#### 12. Yoga Day





#### 13. World Water Day



## 14. world day against child labor



## 15. Swachchata Abhiyan





## 16. Woman safety and security by Mrs. Arti Singh





#### 17. Tree Plantation Program



#### 18. Teacher Samman Samaroh





#### 19. Environmental Day





#### 20. Faculty & Staff Training



#### 21. Krishna Janmashtami