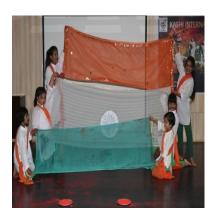

# • Academic Year: 2017-2018

## 1. Teacher Samman Samaroh









## 2. Yoga Day









# • Academic Year: 2018-2019

## 1. Teacher Samman Samaroh









## 2. Independence Day









#### 3. **PMKV Tanning**





# • **Academic Year: 2021-22**

## 1. Surya Namaskar





## 2. Republic Day







## 3. Departmental Get together



## 4. Nasha Mukti Abhiyan









## 5. Cancer Day



## 6. Saraswati Puja



## 7. Management Day



Celebration of Management Day at KGI, Varanasi

## 8. Women's Day





## 9. Employee Award Ceremony





## **10. Poster Presentation On Light Day And Photonics**



#### 11. Food & Stationary









#### 12. Yoga Day





#### 13. World Water Day



## 14. world day against child labor



## 15. Swachchata Abhiyan





## 16. Woman safety and security by Mrs. Arti Singh





#### 17. Tree Plantation Program



#### 18. Teacher Samman Samaroh





#### 19. Environmental Day





#### 20. Faculty & Staff Training



#### 21. Krishna J