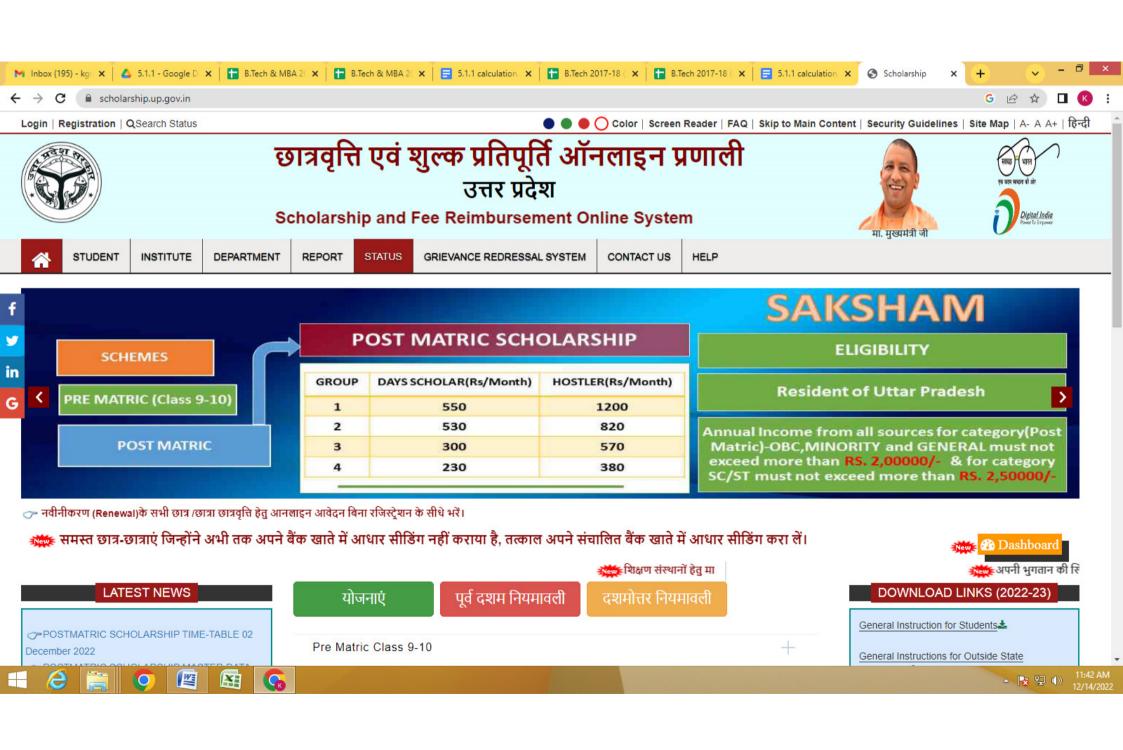

#### **Declaration**

I declare that scholarship data excel sheet (2017-18, 2018-19, 2019-20, 2020-21 & 2021-22) is downloaded from "UP SAMAJ KALYAN" official website "https://scholarship.up.gov.in". Validity can be checked out by entering registration no. and date of birth of benefited students. Sample of result page is also attached.

## छात्रवृत्ति और शुल्क प्रतिपूर्ति ऑनलाइन प्रणाली