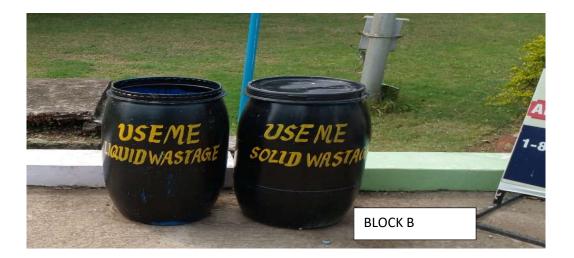

## **E-WASTE AND BIODEGRADABLE WASTE MANAGEMENT**

The e-waste includes out of order equipments or obsolete items like lab instruments, circuits, desktops, laptops and accessories, printer, charging and network cables, Wi-fi devices, cartridges, sound systems, display units, UPS, Biometric Machine, scientific instruments etc. All these wastes are put to optimal use. All such equipment which cannot be reused or recycled is being disposed off through authorized vendors. Instead of a new procurement Buy-Back option is preferred for technology up gradation.