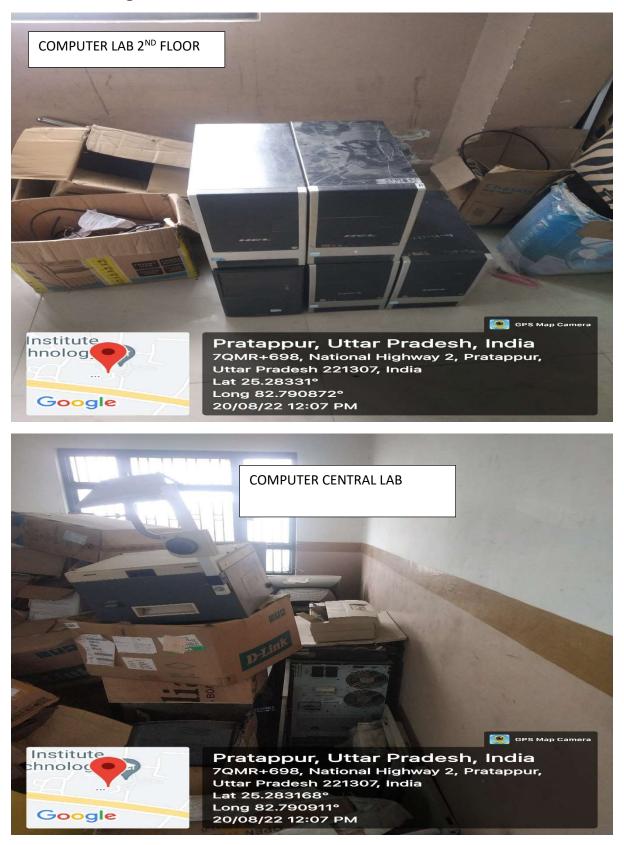

## **E-WASTE AND BIODEGRADABLE WASTE MANAGEMENT**

The e-waste includes out of order equipments or obsolete items like lab instruments, circuits, desktops, laptops and accessories, printer, charging and network cables, Wi-fi devices, cartridges, sound systems, display units, UPS, Biometric Machine, scientific instruments etc. All these wastes are put to optimal use. All such equipment which cannot be reused or recycled is being disposed off through authorized vendors. Instead of a new procurement Buy-Back option is preferred for technology up gradation.

## E-Waste Management