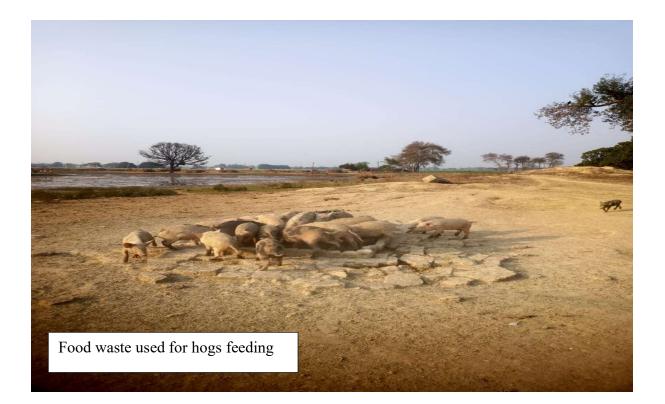

## **E-WASTE AND BIODEGRADABLE WASTE MANAGEMENT**

The e-waste includes out of order equipments or obsolete items like lab instruments, circuits, desktops, laptops and accessories, printer, charging and network cables, Wi-fi devices, cartridges, sound systems, display units, UPS, Biometric Machine, scientific instruments etc. All these wastes are put to optimal use. All such equipment which cannot be reused or recycled is being disposed off through authorized vendors. Instead of a new procurement Buy-Back option is preferred for technology up gradation.