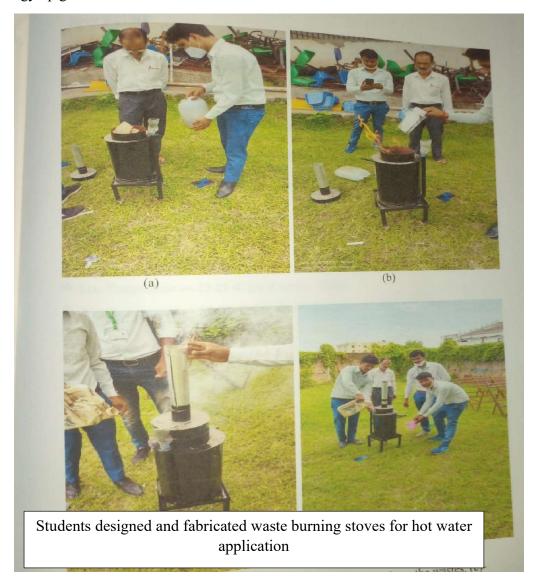

## **E-WASTE AND BIODEGRADABLE WASTE MANAGEMENT**

The e-waste includes out of order equipments or obsolete items like lab instruments, circuits, desktops, laptops and accessories, printer, charging and network cables, Wi-fi devices, cartridges, sound systems, display units, UPS, Biometric Machine, scientific instruments etc. All these wastes are put to optimal use. All such equipment which cannot be reused or recycled is being disposed off through authorized vendors. Instead of a new procurement Buy-Back option is preferred for technology up gradation.