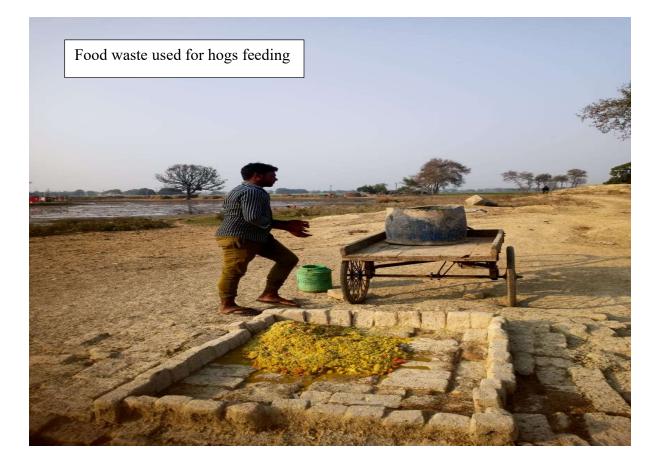

## **E-WASTE AND BIODEGRADABLE WASTE MANAGEMENT**

The e-waste includes out of order equipments or obsolete items like lab instruments, circuits, desktops, laptops and accessories, printer, charging and network cables, Wi-fi devices, cartridges, sound systems, display units, UPS, Biometric Machine, scientific instruments etc. All these wastes are put to optimal use. All such equipment which cannot be reused or recycled is being disposed off through authorized vendors. Instead of a new procurement Buy-Back option is preferred for technology up gradation.